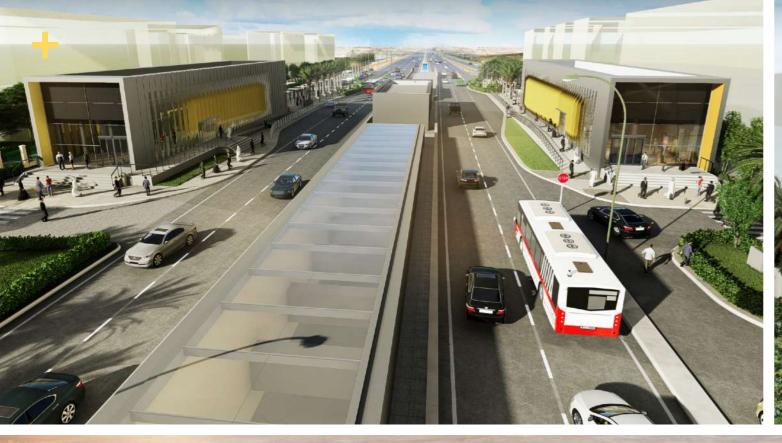

### Doha Law & **Justice Courts**

### 

**GAJ Architects** :: Architect:

Type: Commercial

10/14 - 11/14 Time:

Doha, Qatar Location:

40,000 m<sup>2</sup> BUA Area:

Value: Undisclosed Competition Stages:

Senior Architect Role:

Client: **QA** Legal Body

Court of Appeal Achieved: 2,405 sqm Required: 9,585 sqm A: G+4, B: G+3, C: G+1