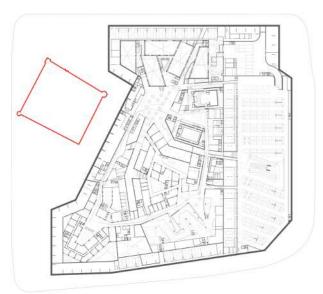

### Doha Law Chambers

### 

:: Architect: GAJ Architects

:: Type: Commercial

Time: 10/14 - 11/14

Location: Doha, Qatar

**BUA** Area: 20,000 m<sup>2</sup>

·· Value: Undisclosed

Stages: Competition

Role: Senior Architect

Contract: Competition

Client: QA Legal Body

DE LUGBY

GROUND FLOOR PLAN