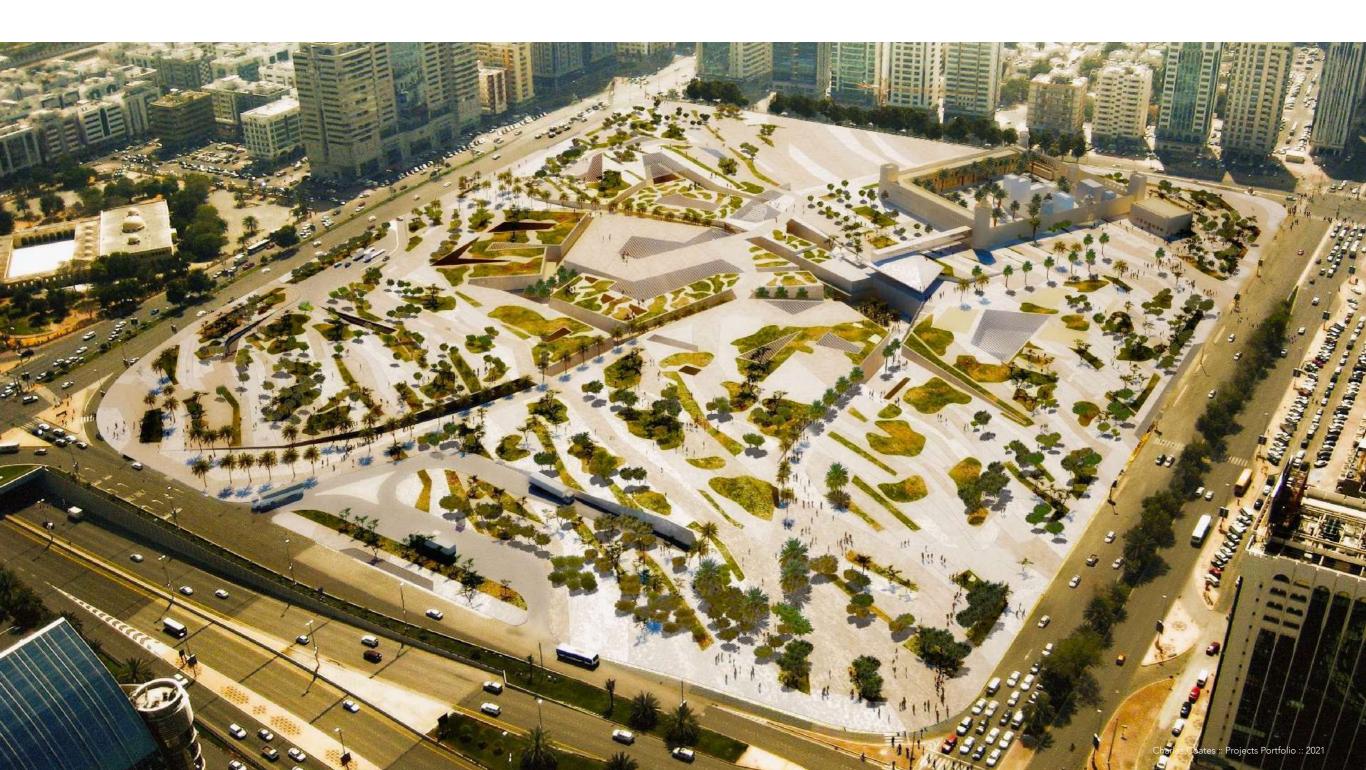

"Consultant: Atkins
"Type: Masterplan, Commercial & Residential
"Time: 02/17 - 04/17
"Location: La Mer, Dubai
"BUA Area: 100,000 m²
"Value: 500m Aed
"Stages: RIBA A-D
Role: Senior Architectural Consultant
"Client: Dubai Properties
"Bodies: Dubai Properties