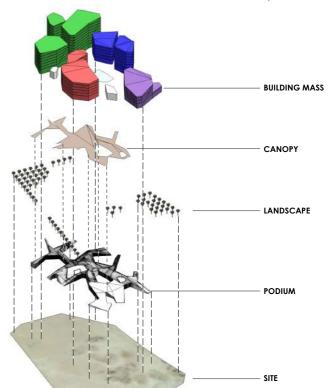

Type: Hotel

Time: 05/11 - 01/12

Location: Sowwah Island, AD

BUA Area: 99,000 m²Value: £130m

Stages: RIBA B-D

Role: Part III Architect

Client Mubadala

Bodies: Buro Happold















### Doha Law & **Justice Courts**

### 

**GAJ Architects** :: Architect:

Type: Commercial

10/14 - 11/14 Time:

Doha, Qatar Location:

40,000 m<sup>2</sup> BUA Area:

Value: Undisclosed Competition Stages:

Senior Architect Role:

Client: **QA** Legal Body





Court of Appeal Achieved: 2,405 sqm Required: 9,585 sqm A: G+4, B: G+3, C: G+1



### **Family Court**

Achieved: 1,937 sqm Required: 6,510 sqm A: G+1, B: G+5



#### Macro & Micro Civil Court

Achieved: 1,261 sqm Required: 5,011 sqm A: G+6, B: G+5



#### Court of Felonies & Misdemeanors

Achieved: 1,491 sqm Required: 5,956 sqm A: G+4





































### Doha Law Chambers

### 

:: Architect: GAJ Architects

:: Type: Commercial

Time: 10/14 - 11/14

Location: Doha, Qatar

**BUA** Area: 20,000 m<sup>2</sup>

·· Value: Undisclosed

Stages: Competition

Role: Senior Architect

Contract: Competition

Client: QA Legal Body













DE LUGBY

GROUND FLOOR PLAN













### **SECTIONS**





# JVT Primary

### 

:: Architect: GAJ Architects

Type: Education

Time: 11/13 - 12/15

Location: JVT, Dubai

**::** BUA Area: 48,200 m<sup>2</sup>

Value: 190m AED

Stages: RIBA A-D G-H

Role: Senior Architect

:: Client: Arcadia Group



















# Creek Harbour

### 

:: Architect:

ZAD Studio

**::** Type:

Residential

Time:

12/15 - 02/16

:: Location:

Creek Harbour

BUA Area:

85,500 m<sup>2</sup>