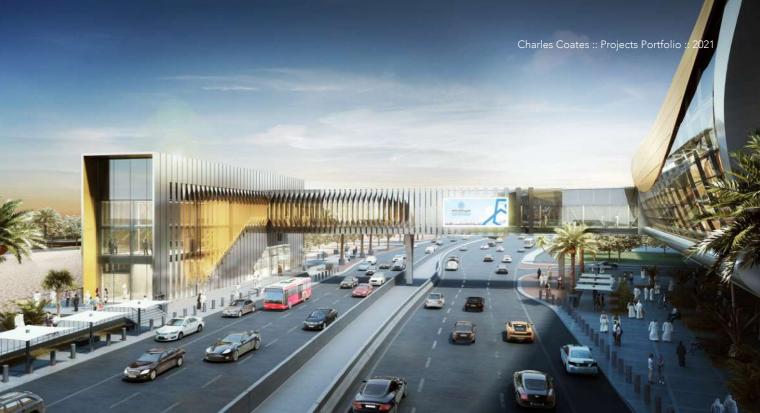

### Doha Law & **Justice Courts**

### 

**GAJ Architects** :: Architect:

Type: Commercial

10/14 - 11/14 Time:

Doha, Qatar Location:

40,000 m<sup>2</sup> BUA Area:

Value: Undisclosed Competition Stages:

Senior Architect Role:

Client: **QA** Legal Body

Court of Appeal Achieved: 2,405 sqm Required: 9,585 sqm A: G+4, B: G+3, C: G+1