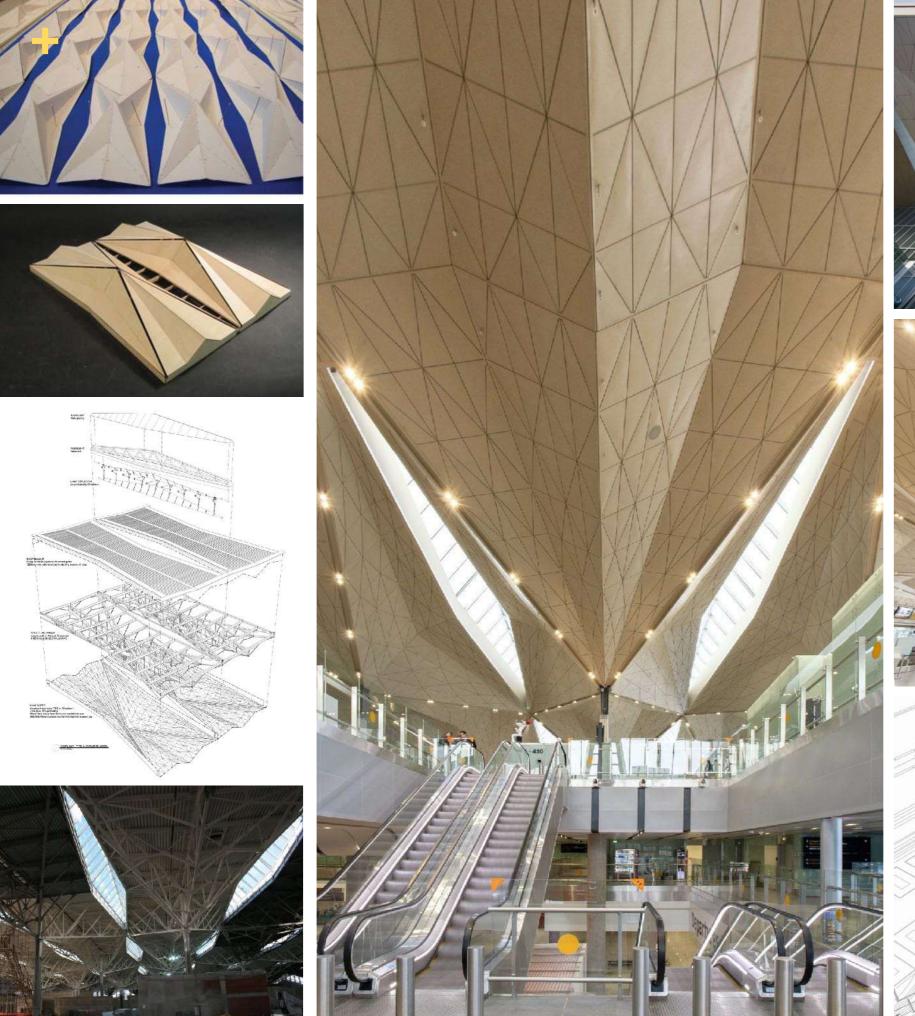

## Gatwick Airport ST

**Grimshaw Architects** 

:: Architect: Туре:

12/08 - 11/09 Time:

Gatwick, London Location:

BUA Area: 770,000 ft<sup>2</sup>

Value: £135m RIBA C-E Stages:

Part II Architect Role:

NEC 3 Contract:

Client: BAA Ltd

Bodies: Jacobs

Costain

Zumtobel & JCD