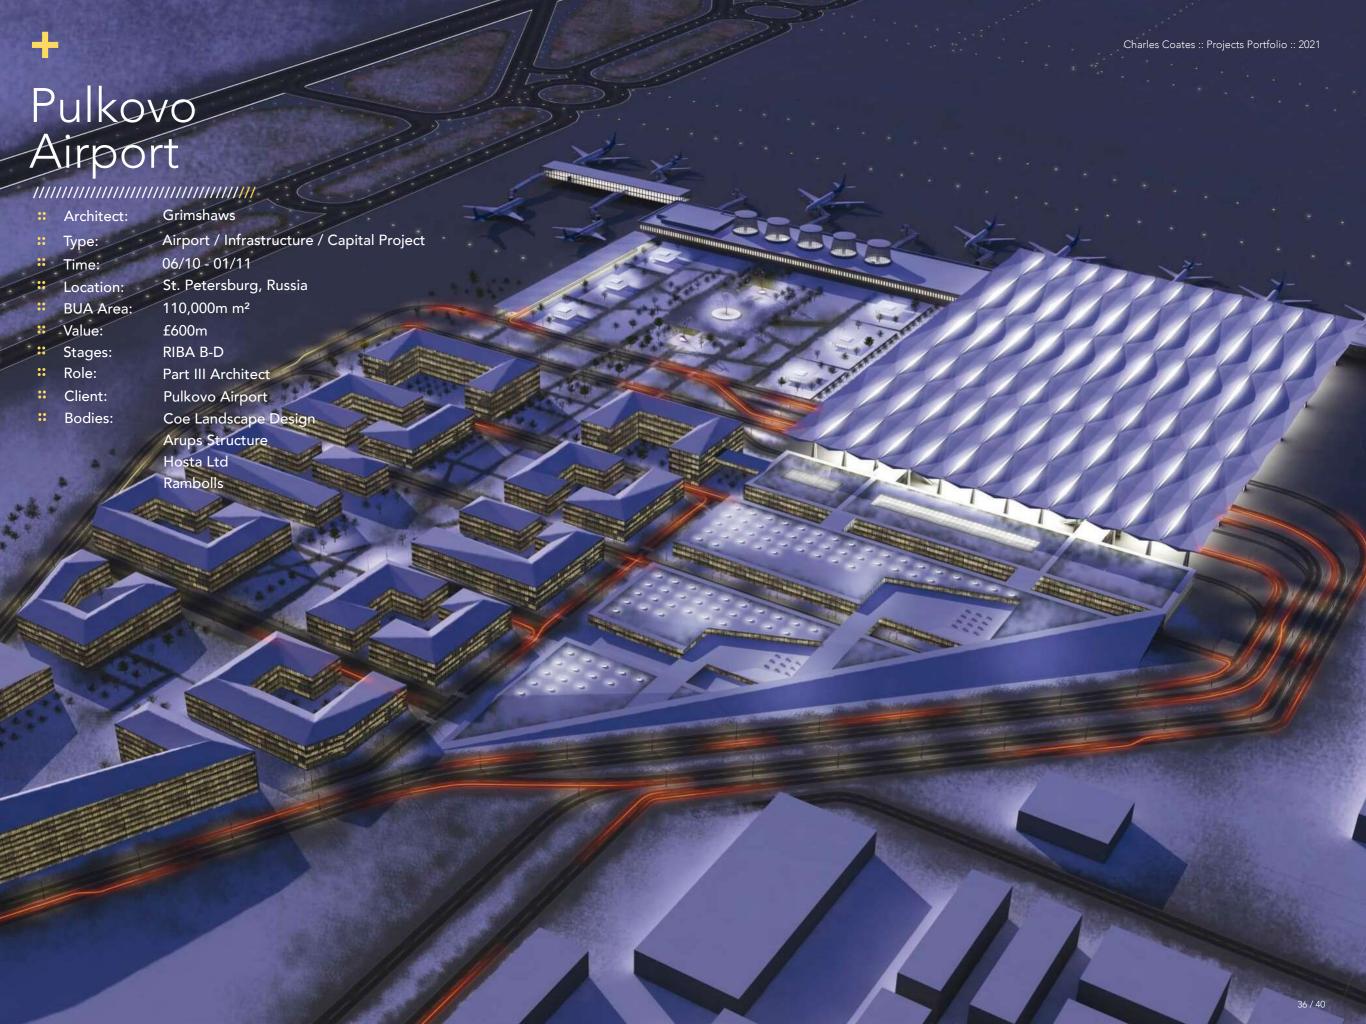

BUA Area: 770,000 ft<sup>2</sup>

Value: £135m RIBA C-E Stages:

Part II Architect Role:

NEC 3 Contract:

Client: BAA Ltd

Bodies: Jacobs

Costain

Zumtobel & JCD











# Saint Bolotophs

: Architect: Grimshaw Architects

Type: Commercial Offices

Time: 08/09 - 10/10

Location: Liverpool St, London

BUA Area: 53,000 m<sup>2</sup>

₩ Value: £145m

Stages: RIBA K-L

Role: Part II Architect

Contract: NEC 3

Client: Minerva PLC

Bodies: Skanska

Arups

Levolux ISG































### Greenwich Cable Car

### 

: Architect: Grimshaw Architects

ii Type: Transport / Infrastructure

Time: 06/10 - 07/10

Location: Greenwich, London

Distance: 2.4 km Value: £25m

Stages: CompetitionRole: Part II ArchitectContract: Competition

Client: TFL

LDA

London Olympic Committee























### Certification Documents

### RIBA I BA (Hons)

### THE UNIVERSITY OF SHEFFIELD



It is hereby certified that

#### Charles Coates

having fulfilled the requirements prescribed by Ordinances and after due examination was admitted to the degree of

### Bachelor of Arts

of this University on 22 July 2003

being awarded Class Two Division One Honours in Architecture





### RIBA II Dip Arch



### UNIVERSITY COLLEGE LONDON

#### CHARLES COATES

having satisfactorily completed the approved course of study and the prescribed assessment has been awarded this Graduate Diploma in Architecture in the Faculty of The Built Environment

Date of award: 1 August 2007



### Registrary of the University

# RIBA III



#### UNIVERSITY OF CAMBRIDGE

### This is to certify that CHARLES