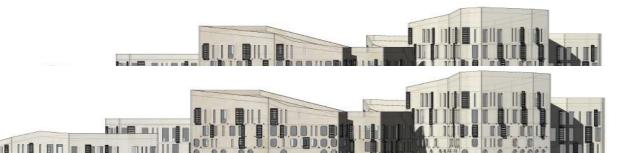

### Doha Law & **Justice Courts**

### 

**GAJ Architects** :: Architect:

Type: Commercial

10/14 - 11/14 Time:

Doha, Qatar Location:

40,000 m<sup>2</sup> BUA Area:

Value: Undisclosed Competition Stages:

Senior Architect Role:

Client: **QA** Legal Body

Court of Appeal Achieved: 2,405 sqm Required: 9,585 sqm A: G+4, B: G+3, C: G+1

### **Family Court**

Achieved: 1,937 sqm Required: 6,510 sqm A: G+1, B: G+5

#### Macro & Micro Civil Court

Achieved: 1,261 sqm Required: 5,011 sqm A: G+6, B: G+5

#### Court of Felonies & Misdemeanors

Achieved: 1,491 sqm Required: 5,956 sqm A: G+4