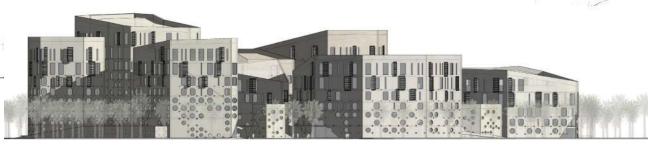

### Doha Law & **Justice Courts**

### 

**GAJ Architects** :: Architect:

Type: Commercial

10/14 - 11/14 Time:

Doha, Qatar Location:

40,000 m<sup>2</sup> BUA Area:

Value: Undisclosed Competition Stages:

Senior Architect Role:

Client: **QA** Legal Body

Court of Appeal Achieved: 2,405 sqm Required: 9,585 sqm A: G+4, B: G+3, C: G+1

### **Family Court**

Achieved: 1,937 sqm Required: 6,510 sqm A: G+1, B: G+5

#### Macro & Micro Civil Court

Achieved: 1,261 sqm Required: 5,011 sqm A: G+6, B: G+5

#### Court of Felonies & Misdemeanors

Achieved: 1,491 sqm Required: 5,956 sqm A: G+4