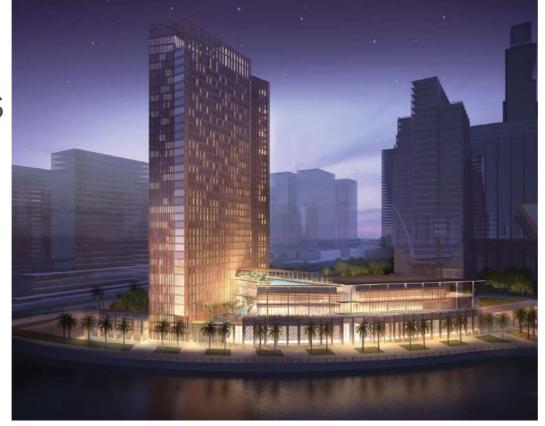

### Four Seasons Hotel

### 

: Architect: PLP

Type: Hotel

Time: 05/11 - 01/12

Location: Sowwah Island, AD

BUA Area: 99,000 m²Value: £130m

Stages: RIBA B-D

Role: Part III Architect

Client Mubadala

Bodies: Buro Happold