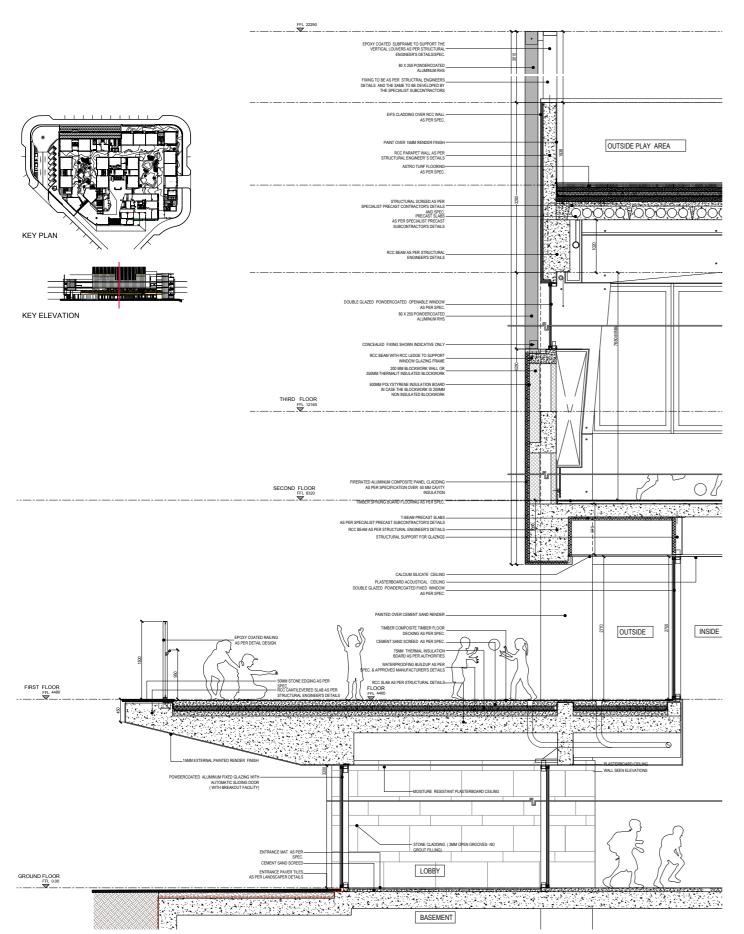

# JVT Primary

### 

:: Architect: GAJ Architects

Type: Education

Time: 11/13 - 12/15

Location: JVT, Dubai

**::** BUA Area: 48,200 m<sup>2</sup>

Value: 190m AED

Stages: RIBA A-D G-H

Role: Senior Architect

:: Client: Arcadia Group