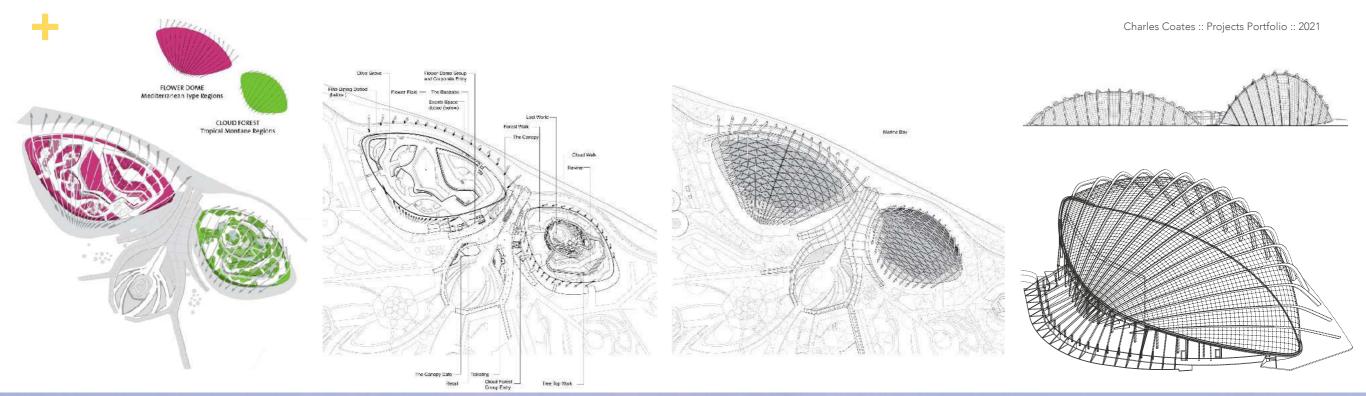

:: Architect:

ZAD Studio

**::** Type:

Residential

Time:

12/15 - 02/16

:: Location:

Creek Harbour

BUA Area:

85,500 m<sup>2</sup>

**::** Value:

270m Aed

Stages:

Competition Senior Architect

Role:
Client:

Emaar

Bodies:

Arif Bintoak









# Fly Dubai HQ

### 

**ZAD Studio** Architect: Commercial Type: 02/16 - 05/16 Time: Warsan 3, Dubai Location:

550,000 m<sup>2</sup> BUA Area: Value: 600m Aed

Stages: **Invited Competition** 

Role: Senior Architect

Fly Dubai Client: **Bodies:** 

















"Consultant: Atkins
"Type: Masterplan, Commercial & Residential
"Time: 02/17 - 04/17
"Location: La Mer, Dubai
"BUA Area: 100,000 m²
"Value: 500m Aed
"Stages: RIBA A-D
Role: Senior Architectural Consultant
"Client: Dubai Properties
"Bodies: Dubai Properties

































## Gatwick Airport ST

**Grimshaw Architects** 

:: Architect: Туре:

12/08 - 11/09 Time:

Gatwick, London Location:

BUA Area: 770,000 ft<sup>2</sup>

Value: £135m RIBA C-E Stages:

Part II Architect Role:

NEC 3 Contract:

Client: BAA Ltd

Bodies: Jacobs

Costain

Zumtobel & JCD











# Saint Bolotophs

: Architect: Grimshaw Architects

Type: Commercial Offices

Time: 08/09 - 10/10

Location: Liverpool St, London

BUA Area: 53,000 m<sup>2</sup>

₩ Value: £145m

Stages: RIBA K-L

Role: Part II Architect

Contract: NEC 3

Client: Minerva PLC

Bodies: Skanska

Arups

Levolux ISG































### Greenwich Cable Car

### 

: Architect: Grimshaw Architects

ii Type: Transport / Infrastructure

Time: 06/10 - 07/10

Location: Greenwich, London

Distance: 2.4