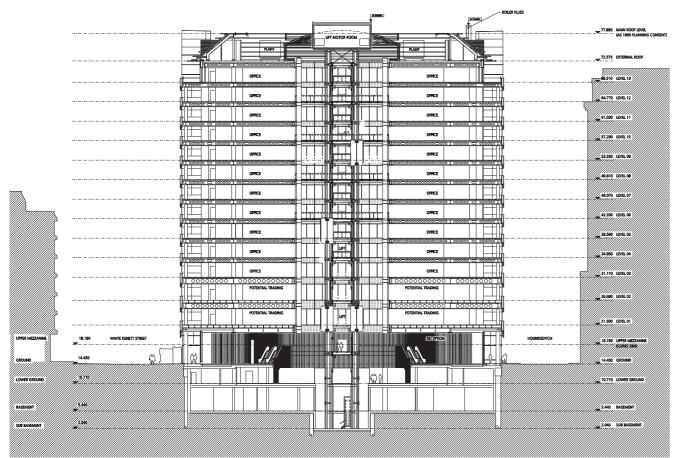

# Saint Bolotophs

: Architect: Grimshaw Architects

Type: Commercial Offices

Time: 08/09 - 10/10

Location: Liverpool St, London

BUA Area: 53,000 m<sup>2</sup>

₩ Value: £145m

Stages: RIBA K-L

Role: Part II Architect

Contract: NEC 3

Client: Minerva PLC

Bodies: Skanska

Arups

Levolux ISG