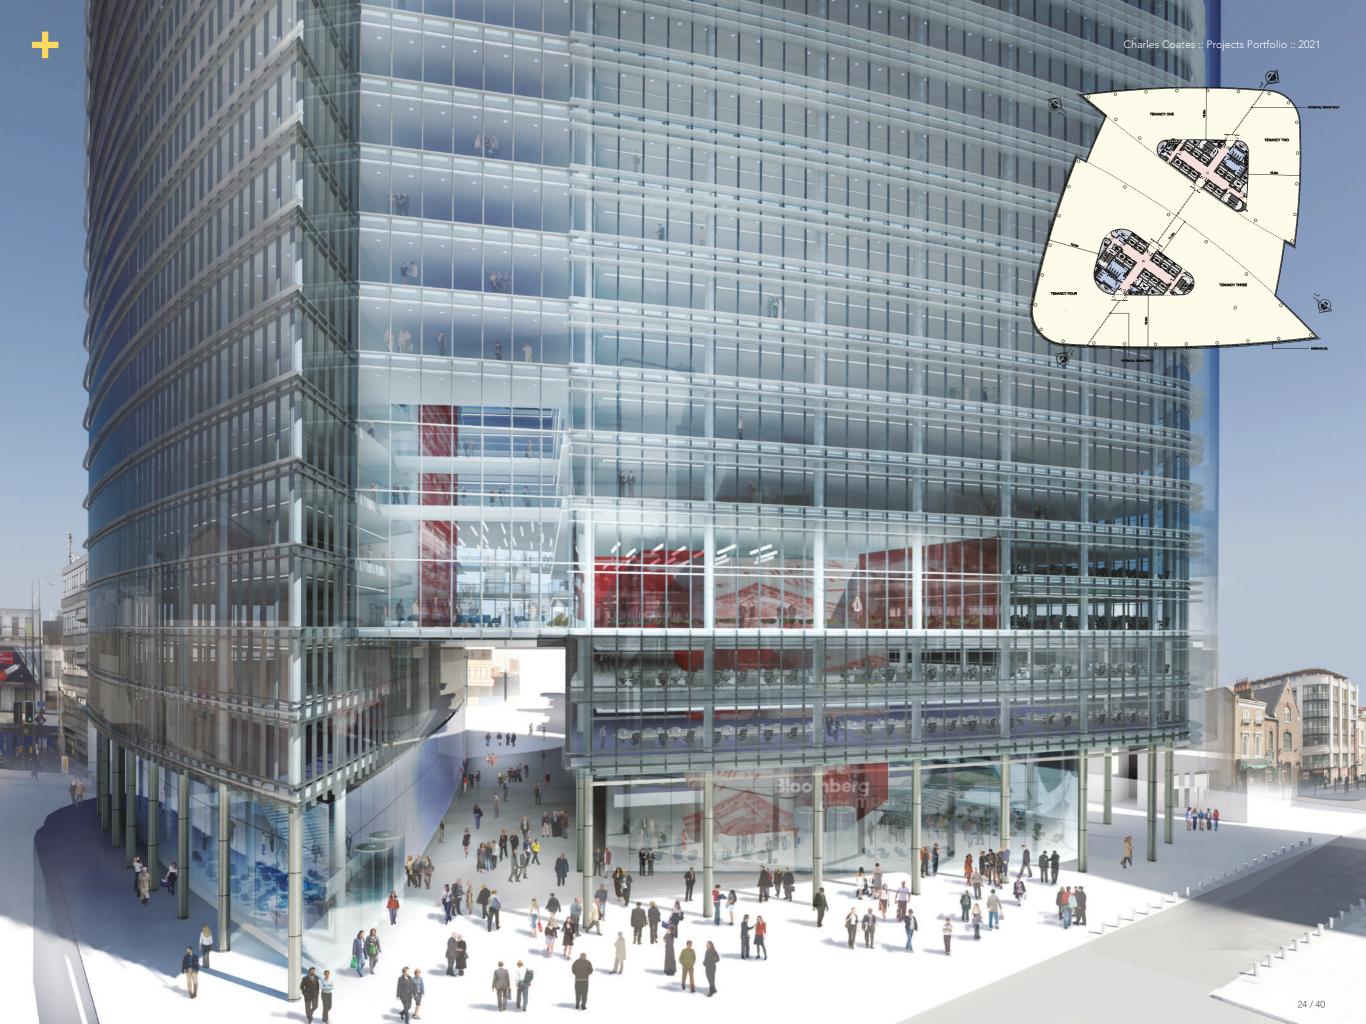

bour

### 

:: Architect:

ZAD Studio

**::** Type:

Residential

Time:

12/15 - 02/16

:: Location:

Creek Harbour

BUA Area:

85,500 m<sup>2</sup>

**::** Value:

270m Aed

Stages:

Competition Senior Architect

Role:
Client:

Emaar

Bodies:

Arif Bintoak









# Fly Dubai HQ

### 

**ZAD Studio** Architect: Commercial Type: 02/16 - 05/16 Time: Warsan 3, Dubai Location:

550,000 m<sup>2</sup> BUA Area: Value: 600m Aed

Stages: **Invited Competition** 

Role: Senior Architect

Fly Dubai Client: **Bodies:** 

















"Consultant: Atkins
"Type: Masterplan, Commercial & Residential
"Time: 02/17 - 04/17
"Location: La Mer, Dubai
"BUA Area: 100,000 m²
"Value: 500m Aed
"Stages: RIBA A-D
Role: Senior Architectural Consultant
"Client: Dubai Properties
"Bodies: Dubai Properties

































## Gatwick Airport ST

**Grimshaw Architects** 

:: Architect: Туре:

12/08 - 11/09 Time:

Gatwick, London Location:

BUA Area: 770,000 ft<sup>2</sup>

Value: £135m RIBA C-E Stages:

Part II Architect Role:

NEC 3 Contract:

Client: BAA Ltd

Bodies: Jacobs

Costain

Zumtobel & JCD











# Saint Bolotophs

: Architect: Grimshaw Architects

Type: Commercial Offices

Time: 08/09 - 10/10

Location: Liverpool St, London

BUA Area: 53,000 m<sup>2</sup>

₩ Value: £145m

Stages: RIBA K-L

Role: Part II Architect

Contract: NEC 3

Client: Minerva PLC

Bodies: Skanska

Arups

Levolux ISG































### Greenwich Cable Car

### 

: Architect: Grimshaw Architects

ii Type: Transport / Infrastructure

Time: 06/10 - 07/10

Location: Greenwich, London

Dis