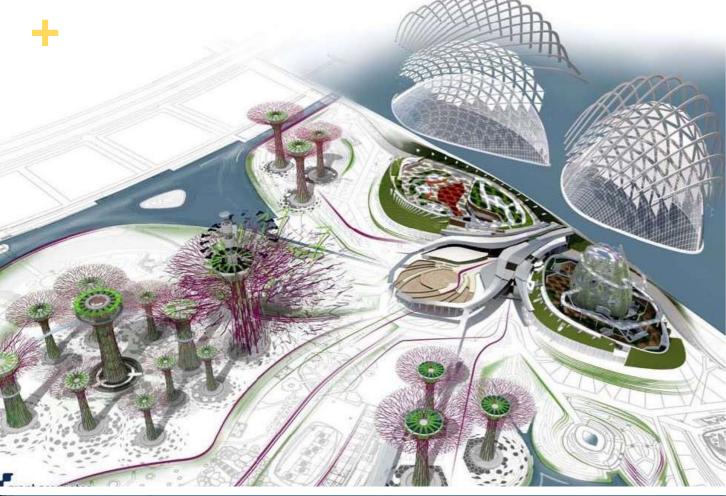

# Creek Harbour

### 

:: Architect:

ZAD Studio

**::** Type:

Residential

Time:

12/15 - 02/16

:: Location:

Creek Harbour

BUA Area:

85,500 m<sup>2</sup>

**::** Value:

270m Aed

Stages:

Competition Senior Architect

Role:
Client:

Emaar

Bodies:

Arif Bintoak