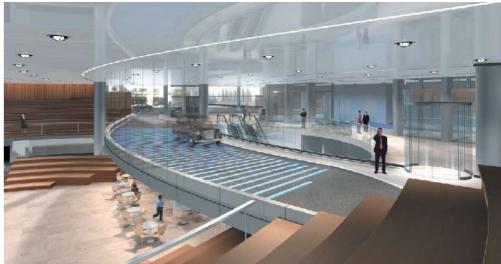

# Saint Bolotophs

: Architect: Grimshaw Architects

Type: Commercial Offices

Time: 08/09 - 10/10

Location: Liverpool St, London

BUA Area: 53,000 m<sup>2</sup>

₩ Value: £145m

Stages: RIBA K-L

Role: Part II Architect

Contract: NEC 3

Client: Minerva PLC

Bodies: Skanska

Arups

Levolux ISG