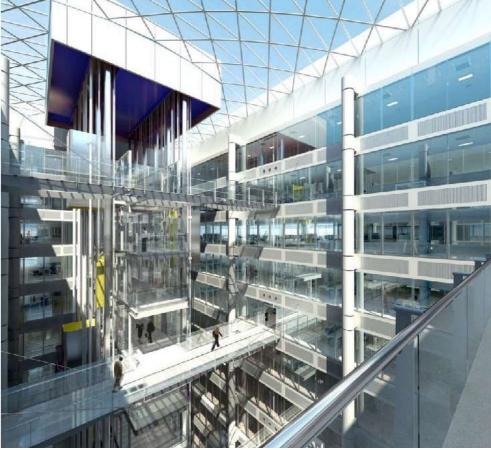

# Saint Bolotophs

: Architect: Grimshaw Architects

Type: Commercial Offices

Time: 08/09 - 10/10

Location: Liverpool St, London

BUA Area: 53,000 m<sup>2</sup>

₩ Value: £145m

Stages: RIBA K-L

Role: Part II Architect

Contract: NEC 3

Client: Minerva PLC

Bodies: Skanska

Arups

Levolux ISG