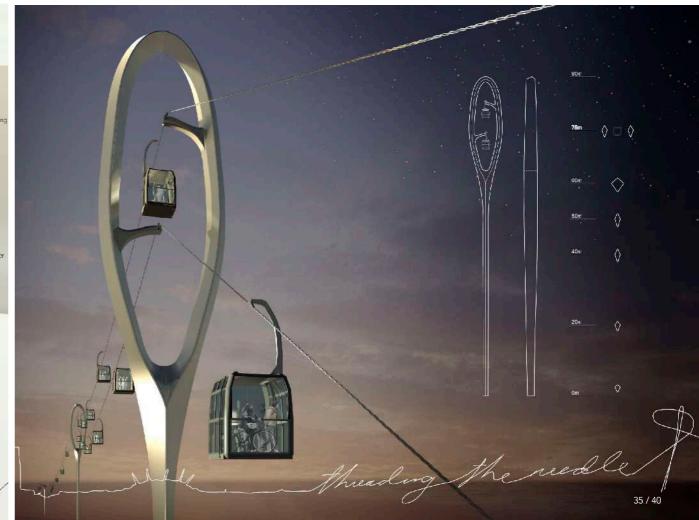

### Greenwich Cable Car

### 

: Architect: Grimshaw Architects

ii Type: Transport / Infrastructure

Time: 06/10 - 07/10

Location: Greenwich, London

Distance: 2.4 km Value: £25m

Stages: CompetitionRole: Part II ArchitectContract: Competition

Client: TFL

LDA

London Olympic Committee