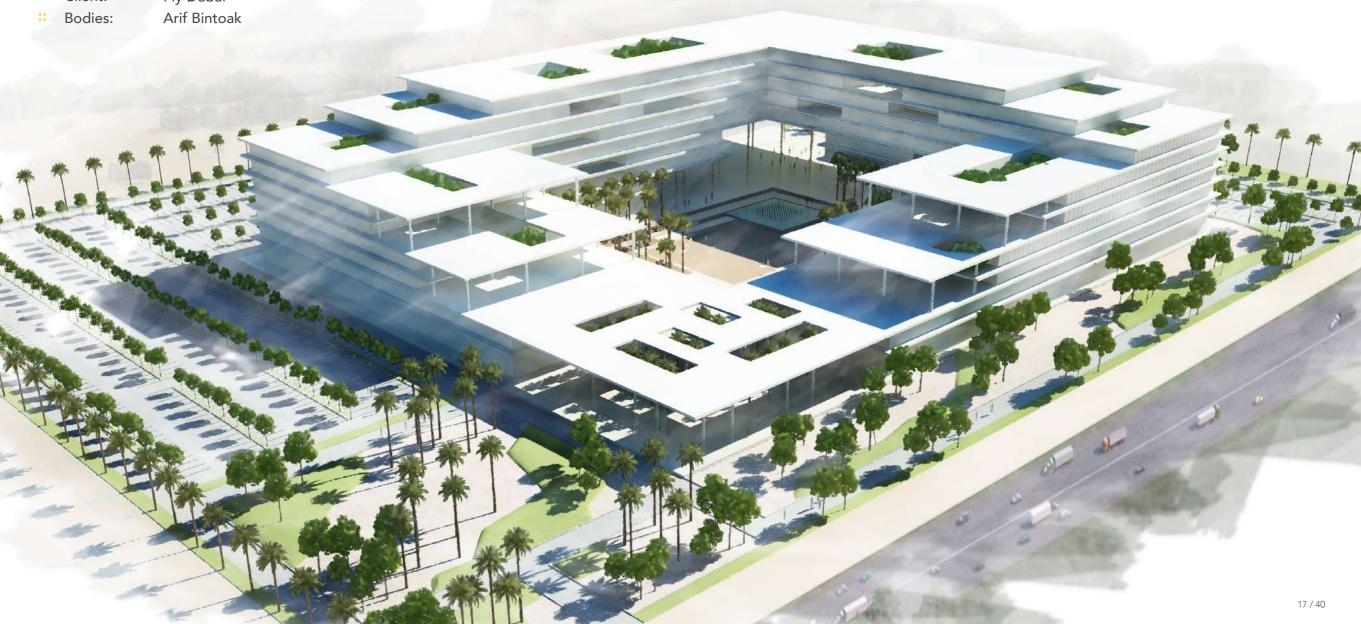

# Fly Dubai HQ

### 

**ZAD Studio** Architect: Commercial Type: 02/16 - 05/16 Time: Warsan 3, Dubai Location:

550,000 m<sup>2</sup> BUA Area: Value: 600m Aed

Stages: **Invited Competition** 

Role: Senior Architect

Fly Dubai Client: **Bodies:** 