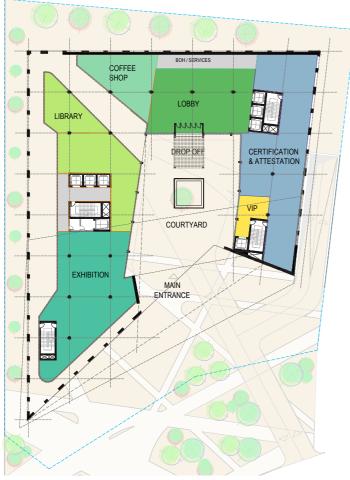

### Doha Law Chambers

### 

:: Architect: GAJ Architects

:: Type: Commercial

Time: 10/14 - 11/14

Location: Doha, Qatar

**BUA** Area: 20,000 m<sup>2</sup>

·· Value: Undisclosed

Stages: Competition

Role: Senior Architect

Contract: Competition

Client: QA Legal Body

DE LUGBY

GROUND FLOOR PLAN