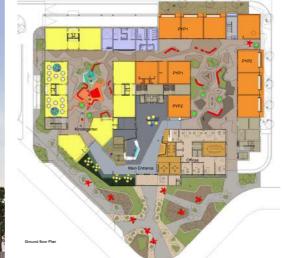

# JVT Primary

### 

:: Architect: GAJ Architects

Type: Education

Time: 11/13 - 12/15

Location: JVT, Dubai

**::** BUA Area: 48,200 m<sup>2</sup>

Value: 190m AED

Stages: RIBA A-D G-H

Role: Senior Architect

:: Client: Arcadia Group