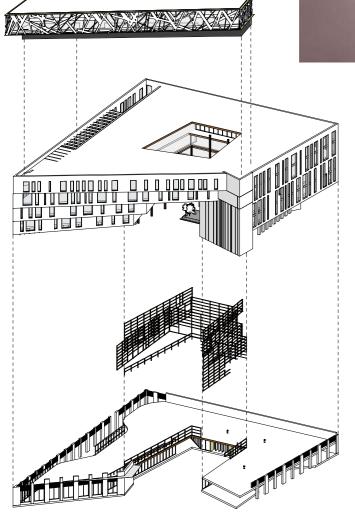

### Doha Law Chambers

### 

:: Architect: GAJ Architects

:: Type: Commercial

Time: 10/14 - 11/14

Location: Doha, Qatar

**BUA** Area: 20,000 m<sup>2</sup>

·· Value: Undisclosed

Stages: Competition

Role: Senior Architect

Contract: Competition

Client: QA Legal Body

DE LUGBY

GROUND FLOOR PLAN