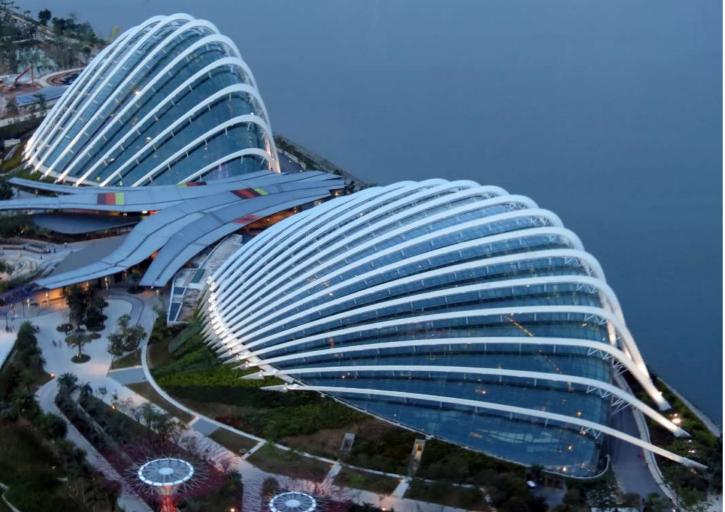

# Creek Harbour

### 

:: Architect:

ZAD Studio

**::** Type:

Residential

Time:

12/15 - 02/16

:: Location:

Creek Harbour

BUA Area:

85,500 m<sup>2</sup>

**::** Value:

270m Aed

Stages:

Competition Senior Architect

Role:
Client:

Emaar

Bodies:

Arif Bintoak