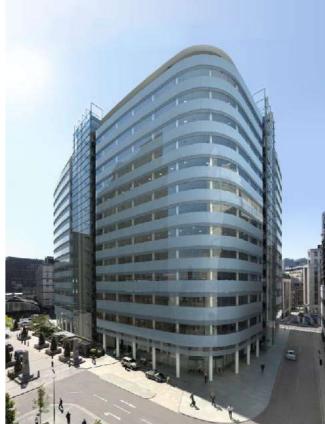

# Saint Bolotophs

: Architect: Grimshaw Architects

Type: Commercial Offices

Time: 08/09 - 10/10

Location: Liverpool St, London

BUA Area: 53,000 m<sup>2</sup>

₩ Value: £145m

Stages: RIBA K-L

Role: Part II Architect

Contract: NEC 3

Client: Minerva PLC

Bodies: Skanska

Arups

Levolux ISG