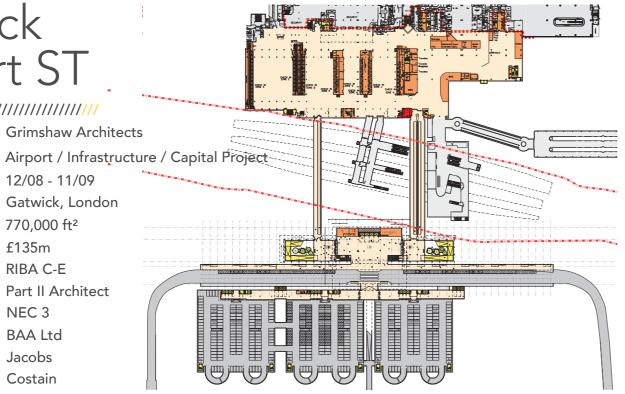

## Gatwick Airport ST

**Grimshaw Architects** 

:: Architect: Туре:

12/08 - 11/09 Time:

Gatwick, London Location:

BUA Area: 770,000 ft<sup>2</sup>

Value: £135m RIBA C-E Stages:

Part II Architect Role:

NEC 3 Contract:

Client: BAA Ltd

Bodies: Jacobs

Costain

Zumtobel & JCD