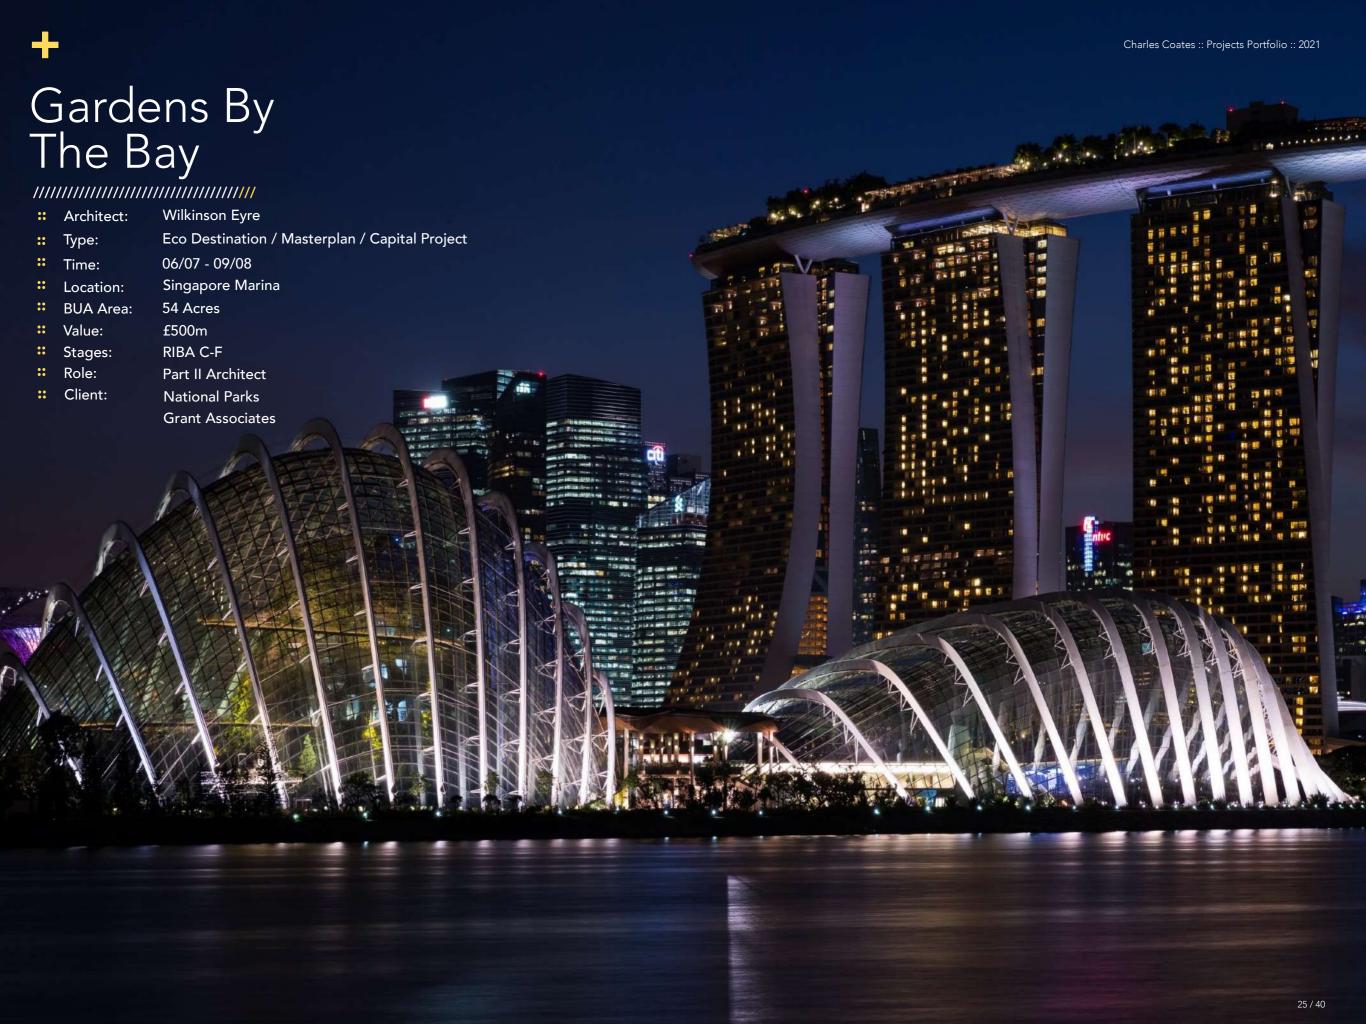

# Creek Harbour

### 

:: Architect:

ZAD Studio

**::** Type:

Residential

Time:

12/15 - 02/16

:: Location:

Creek Harbour

BUA Area:

85,500 m<sup>2</sup>

**::** Value:

270m Aed

Stages:

Competition Senior Architect

Role:
Client:

Emaar

Bodies:

Arif Bintoak