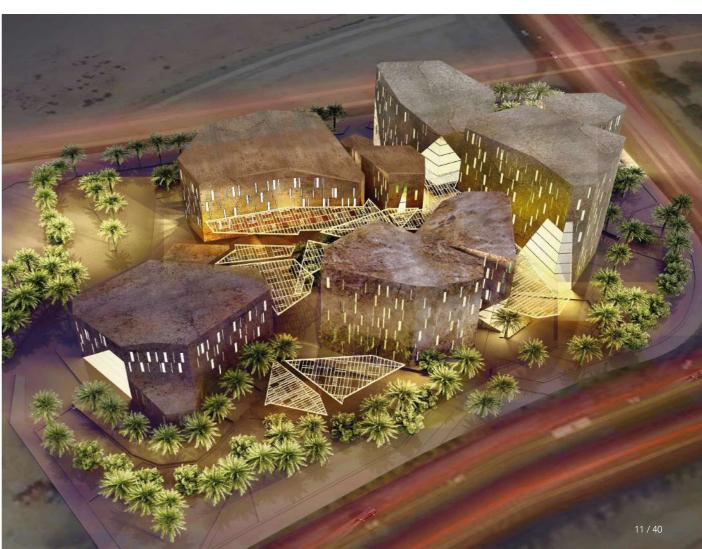

### Doha Law & **Justice Courts**

### 

**GAJ Architects** :: Architect:

Type: Commercial

10/14 - 11/14 Time:

Doha, Qatar Location:

40,000 m<sup>2</sup> BUA Area:

Value: Undisclosed Competition Stages:

Senior Architect Role:

Client: **QA** Legal Body

Court of Appeal Achieved: 2,405 sqm Required: 9,585 sqm A: G+4, B: G+3, C: G+1

### **Family Court**

Achieved: 1,937 sqm Required: 6,510 sqm A: G+1, B: G+5

#### Macro & Micro Civil Court

Achieved: 1,261 sqm Required: 5,011 sqm A: G+6, B: G+5

#### Court of Felonies & Misdemeanors

Achieved: 1,491 sqm Required: 5,956 sqm A: G+4