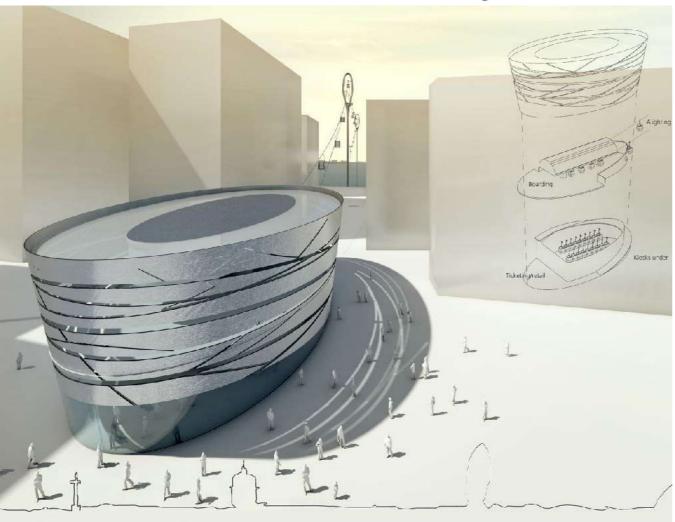

### Greenwich Cable Car

### 

: Architect: Grimshaw Architects

ii Type: Transport / Infrastructure

Time: 06/10 - 07/10

Location: Greenwich, London

Distance: 2.4 km Value: £25m

Stages: CompetitionRole: Part II ArchitectContract: Competition

Client: TFL

LDA

London Olympic Committee