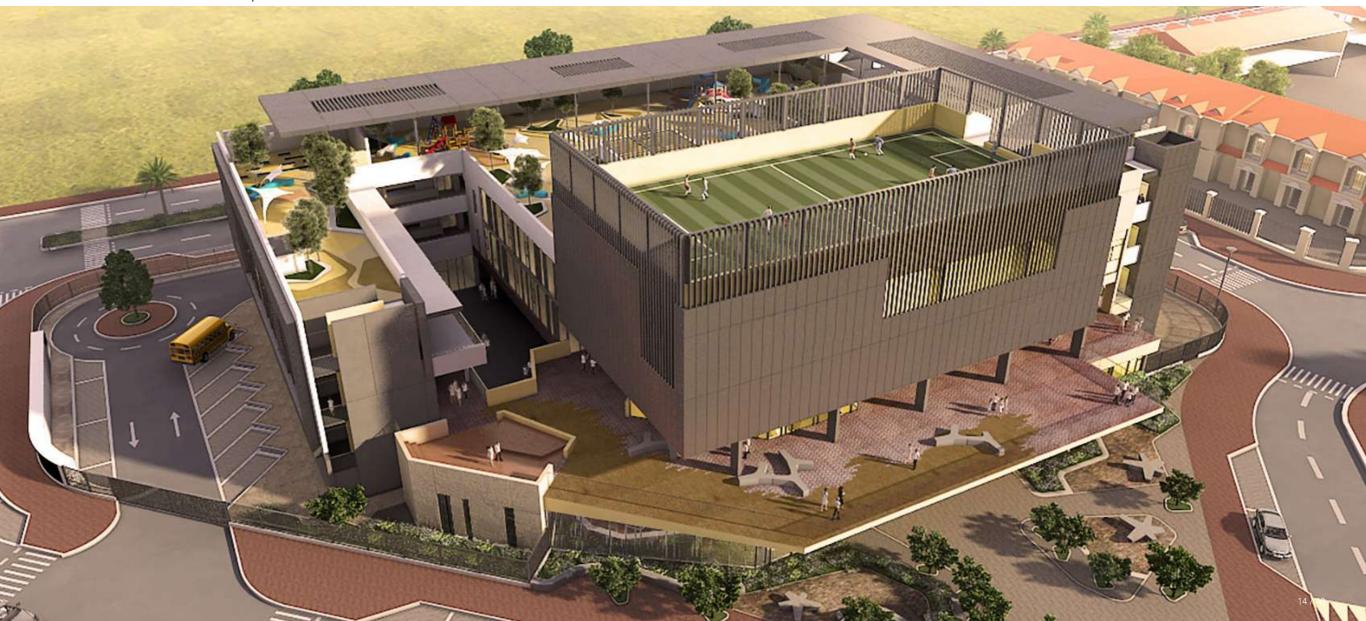

# JVT Primary

### 

:: Architect: GAJ Architects

Type: Education

Time: 11/13 - 12/15

Location: JVT, Dubai

**::** BUA Area: 48,200 m<sup>2</sup>

Value: 190m AED

Stages: RIBA A-D G-H

Role: Senior Architect

:: Client: Arcadia Group