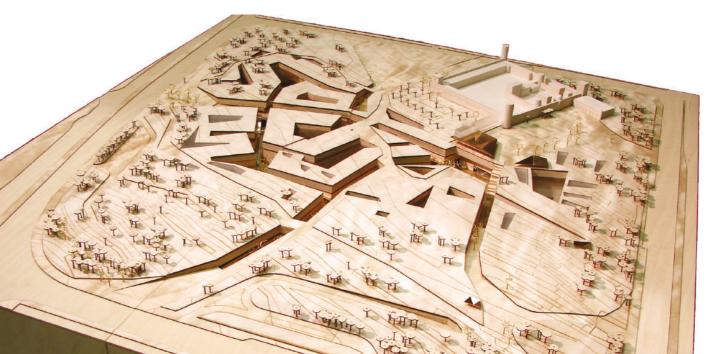

# JVT Primary

### 

:: Architect: GAJ Architects

Type: Education

Time: 11/13 - 12/15

Location: JVT, Dubai

**::** BUA Area: 48,200 m<sup>2</sup>

Value: 190m AED

Stages: RIBA A-D G-H

Role: Senior Architect

:: Client: Arcadia Group