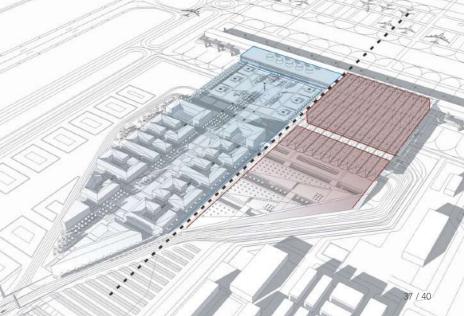

## Gatwick Airport ST

**Grimshaw Architects** 

:: Architect: Туре:

12/08 - 11/09 Time:

Gatwick, London Location:

BUA Area: 770,000 ft<sup>2</sup>

Value: £135m RIBA C-E Stages:

Part II Architect Role:

NEC 3 Contract:

Client: BAA Ltd

Bodies: Jacobs

Costain

Zumtobel & JCD