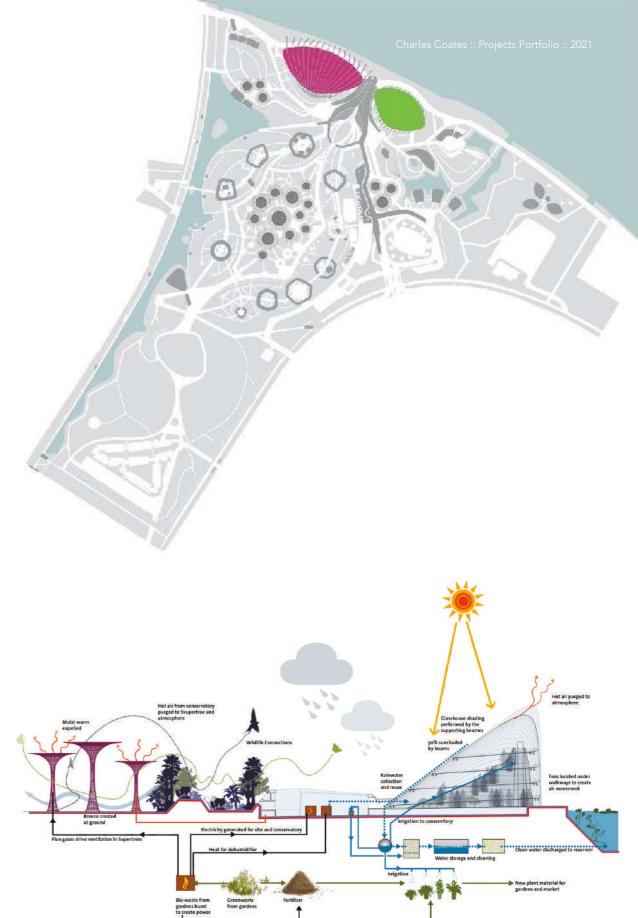

# 

:: Architect:

ZAD Studio

**::** Type:

Residential

Time:

12/15 - 02/16

:: Location:

Creek Harbour

BUA Area:

85,500 m<sup>2</sup>

**::** Value:

270m Aed

Stages:

Competition Senior Architect

Role:
Client:

Emaar

Bodies:

Arif Bintoak









# Fly Dubai HQ

### 

**ZAD Studio** Architect: Commercial Type: 02/16 - 05/16 Time: Warsan 3, Dubai Location:

550,000 m<sup>2</sup> BUA Area: Value: 600m Aed

Stages: **Invited Competition** 

Role: Senior Architect

Fly Dubai Client: **Bodies:** 

















"Consultant: Atkins
"Type: Masterplan, Commercial & Residential
"Time: 02/17 - 04/17
"Location: La Mer, Dubai
"BUA Area: 100,000 m²
"Value: 500m Aed
"Stages: RIBA A-D
Role: Senior Architectural Consultant
"Client: Dubai Properties
"Bodies: Dubai Properties

































## Gatwick Airport ST

**Grimshaw Architects** 

:: Architect: Туре:

12/08 - 11/09 Time:

Gatwick, London Location:

BUA Area: 770,000 ft<sup>2</sup>

Value: £135m RIBA C-E Stages:

Part II Architect Role:

NEC 3 Contract:

Client: BAA Ltd

Bodies: Jacobs

Costain

Zumtobel & JCD











# Saint Bolotophs

: Architect: Grimshaw Architects

Type: Commercial Offices

Time: 08/09 - 10/10

Location: Liverpool St, London

BUA Area: 53,000 m<sup>2</sup>

₩ Value: £145m

Stages: RIBA K-L

Role: Part II Architect

Contract: NEC 3

Client: Minerva PLC

Bodies: Skanska

Arups

Levolux ISG































### Greenwich Cable Car

### 

: Architect: Grimshaw Architects

ii Type: Transport / Infrastructure

Time: 06/10 - 07/10

Location: Greenwich, London

Distance: 2