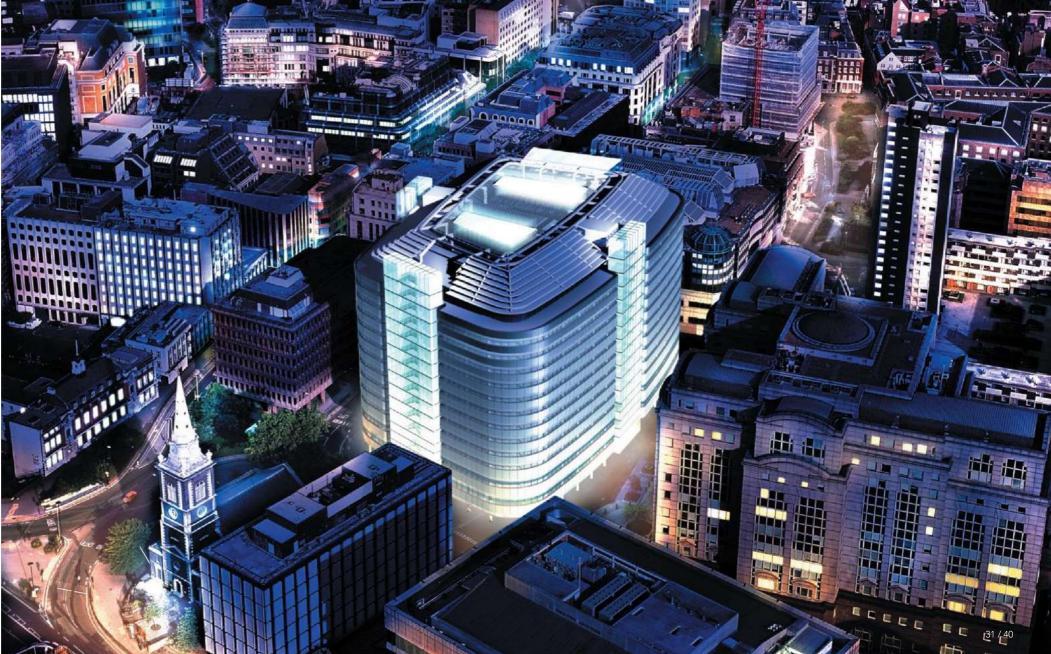

# Saint Bolotophs

: Architect: Grimshaw Architects

Type: Commercial Offices

Time: 08/09 - 10/10

Location: Liverpool St, London

BUA Area: 53,000 m<sup>2</sup>

₩ Value: £145m

Stages: RIBA K-L

Role: Part II Architect

Contract: NEC 3

Client: Minerva PLC

Bodies: Skanska

Arups

Levolux ISG