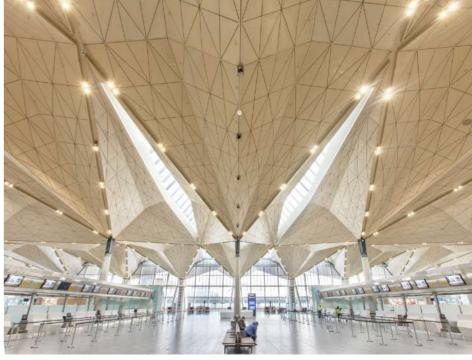

## Gatwick Airport ST

**Grimshaw Architects** 

:: Architect: Туре:

12/08 - 11/09 Time:

Gatwick, London Location:

BUA Area: 770,000 ft<sup>2</sup>

Value: £135m RIBA C-E Stages:

Part II Architect Role:

NEC 3 Contract:

Client: BAA Ltd

Bodies: Jacobs

Costain

Zumtobel & JCD