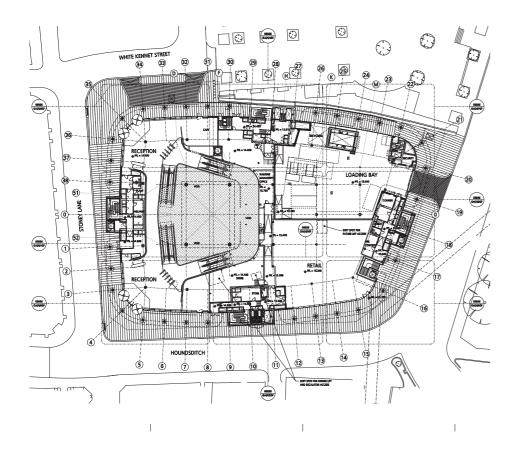

# Saint Bolotophs

: Architect: Grimshaw Architects

Type: Commercial Offices

Time: 08/09 - 10/10

Location: Liverpool St, London

BUA Area: 53,000 m<sup>2</sup>

₩ Value: £145m

Stages: RIBA K-L

Role: Part II Architect

Contract: NEC 3

Client: Minerva PLC

Bodies: Skanska

Arups

Levolux ISG