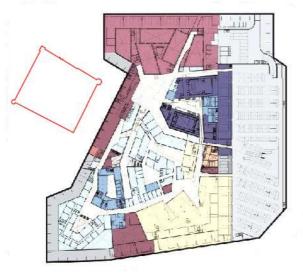

### Doha Law Chambers

### 

:: Architect: GAJ Architects

:: Type: Commercial

Time: 10/14 - 11/14

Location: Doha, Qatar

**BUA** Area: 20,000 m<sup>2</sup>

·· Value: Undisclosed

Stages: Competition

Role: Senior Architect

Contract: Competition

Client: QA Legal Body

DE LUGBY

GROUND FLOOR PLAN