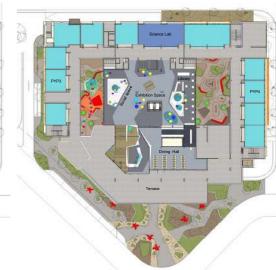

# JVT Primary

### 

:: Architect: GAJ Architects

Type: Education

Time: 11/13 - 12/15

Location: JVT, Dubai

**::** BUA Area: 48,200 m<sup>2</sup>

Value: 190m AED

Stages: RIBA A-D G-H

Role: Senior Architect

:: Client: Arcadia Group