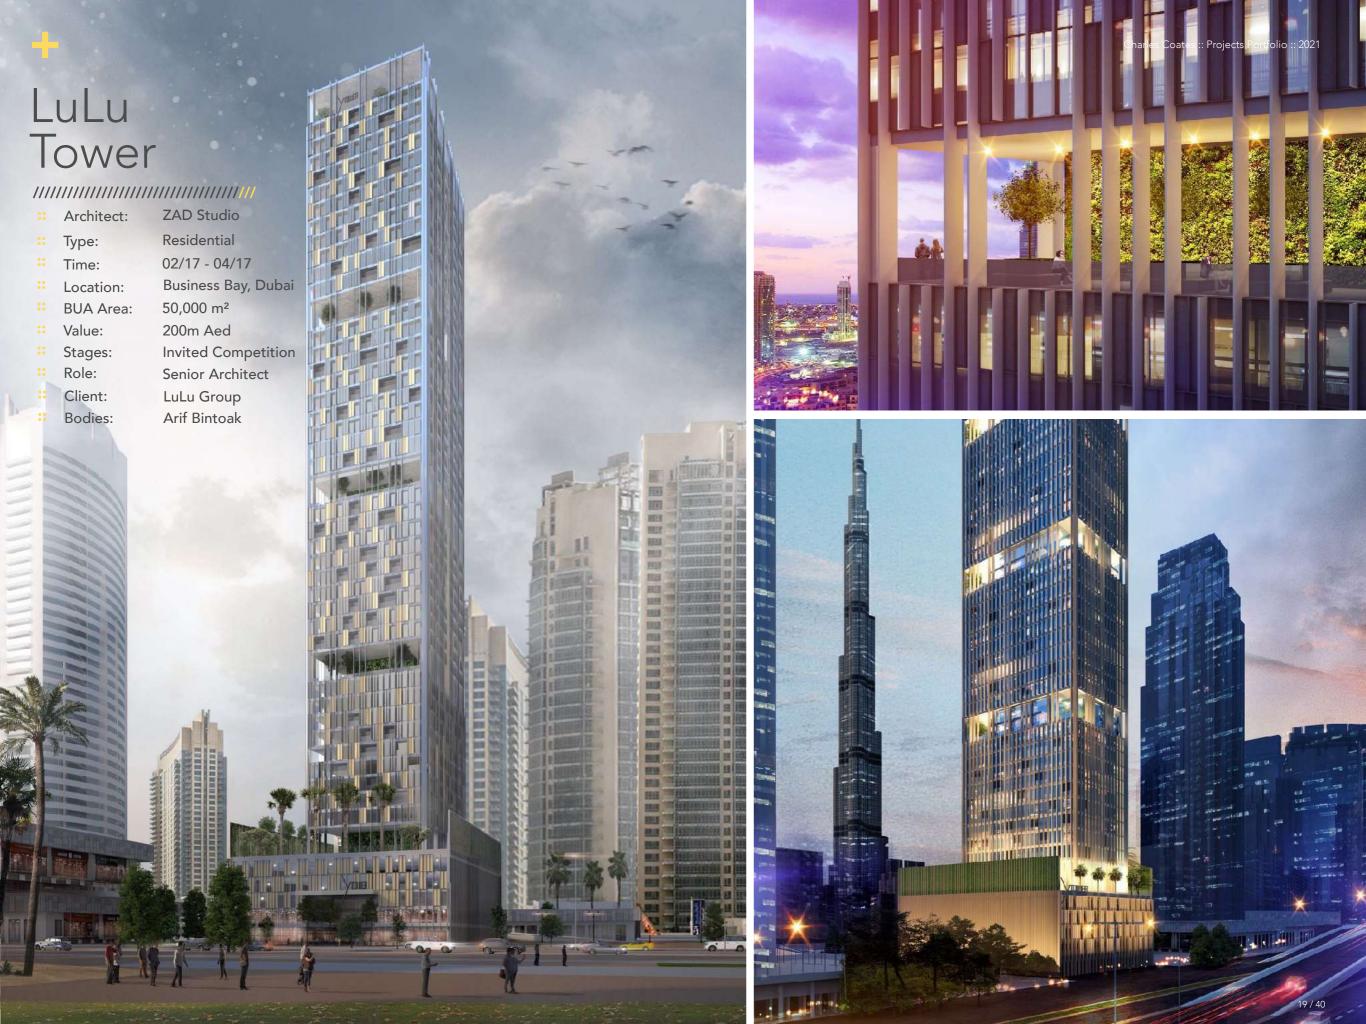

# Creek Harbour

### 

:: Architect:

ZAD Studio

**::** Type:

Residential

Time:

12/15 - 02/16

:: Location:

Creek Harbour

BUA Area:

85,500 m<sup>2</sup>

**::** Value:

270m Aed

Stages:

Competition Senior Architect

Role:
Client:

Emaar

Bodies:

Arif Bintoak