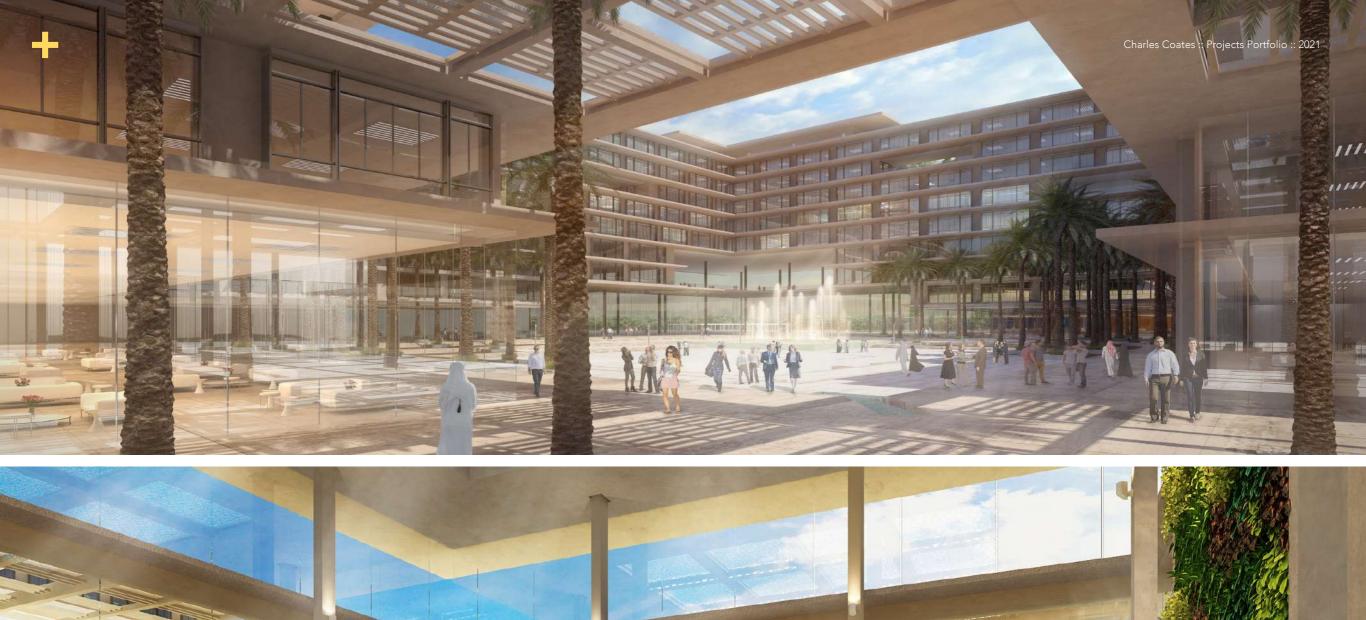

### Four Seasons Hotel

### 

: Architect: PLP

Type: Hotel

Time: 05/11 - 01/12

Location: Sowwah Island, AD

BUA Area: 99,000 m²Value: £130m

Stages: RIBA B-D

Role: Part III Architect

Client Mubadala

Bodies: Buro Happold