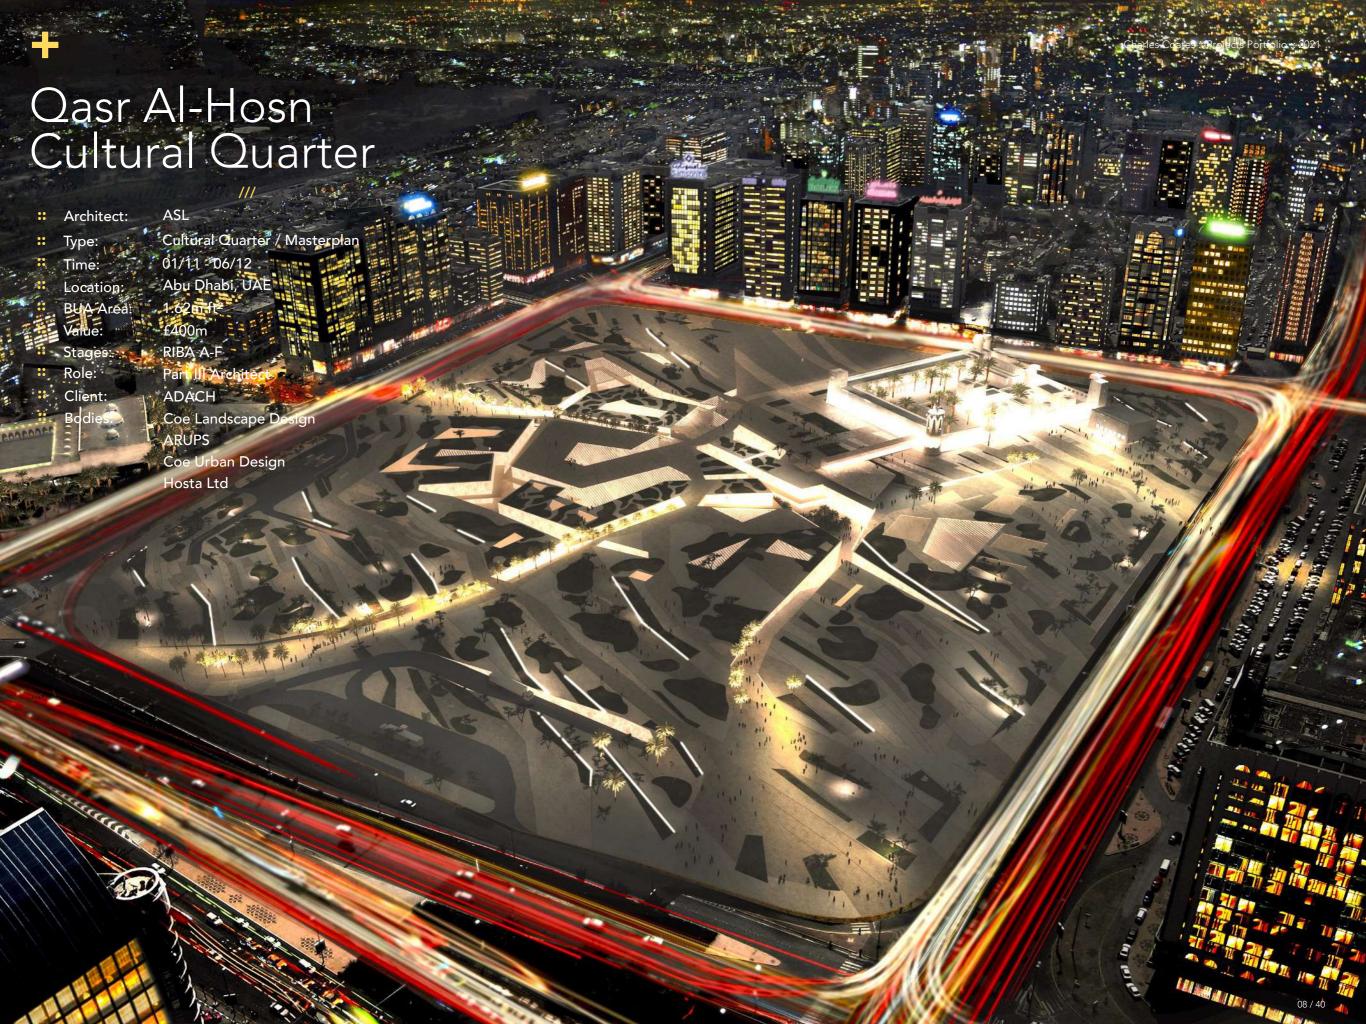

# Charles Coates :: Projects Portfolio

- / Capital Projects + Infrastructure + Masterplans + Commercial + Residential + EXPO 2020
- // Architecture & Built Environment Consultant
- /// ARB. RIBA. MBA.
- //// 2021











































### Four Seasons Hotel

### 

: Architect: PLP

Type: Hotel

Time: 05/11 - 01/12

Location: Sowwah Island, AD

BUA Area: 99,000 m²Value: £130m

Stages: RIBA B-D

Role: Part III Architect

Client Mubadala

Bodies: Buro Happold















### Doha Law & **Justice Courts**

### 

**GAJ Architects** :: Architect:

Type: Commercial

10/14 - 11/14 Time:

Doha, Qatar Location:

40,000 m<sup>2</sup> BUA Area:

Value: Undisclosed Competition Stages:

Senior Architect Role:

Client: **QA** Legal Body





Court of Appeal Achieved: 2,405 sqm Required: 9,585 sqm A: G+4, B: G+3, C: G+1



### **Family Court**

Achieved: 1,937 sqm Required: 6,510 sqm A: G+1, B: G+5



#### Macro & Micro Civil Court

Achieved: 1,261 sqm Required: 5,011 sqm A: G+6, B: G+5



#### Court of Felonies