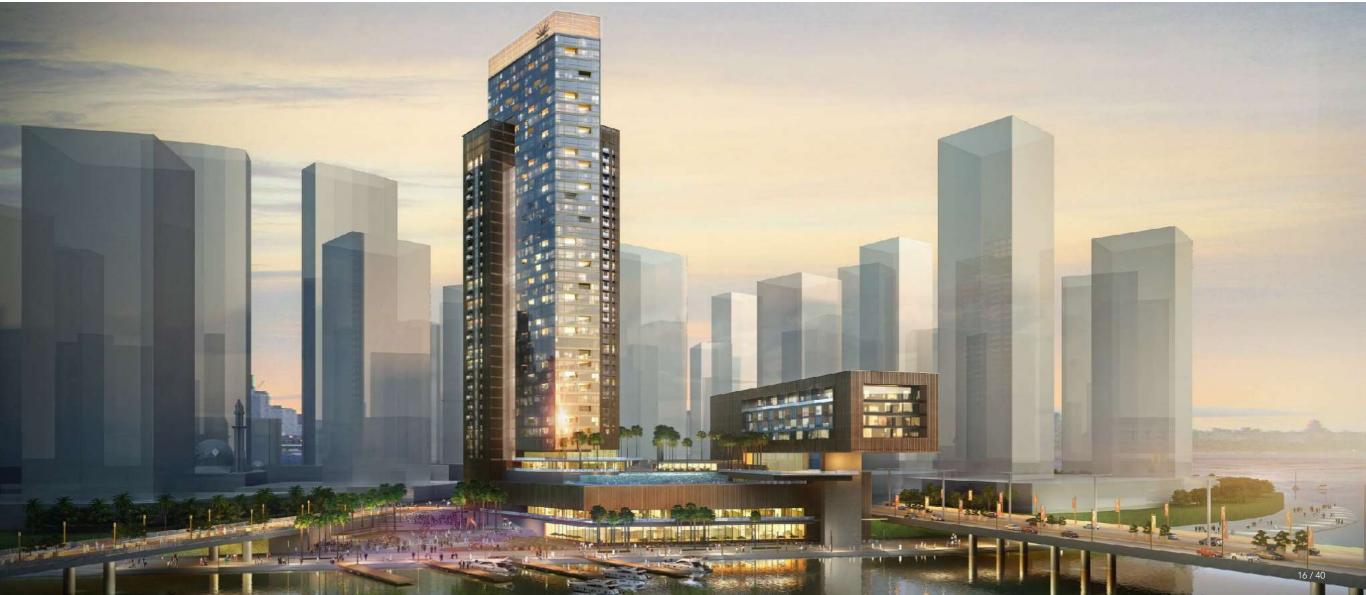

# Creek Harbour

### 

:: Architect:

ZAD Studio

**::** Type:

Residential

Time:

12/15 - 02/16

:: Location:

Creek Harbour

BUA Area:

85,500 m<sup>2</sup>

**::** Value:

270m Aed

Stages:

Competition Senior Architect

Role:
Client:

Emaar

Bodies:

Arif Bintoak