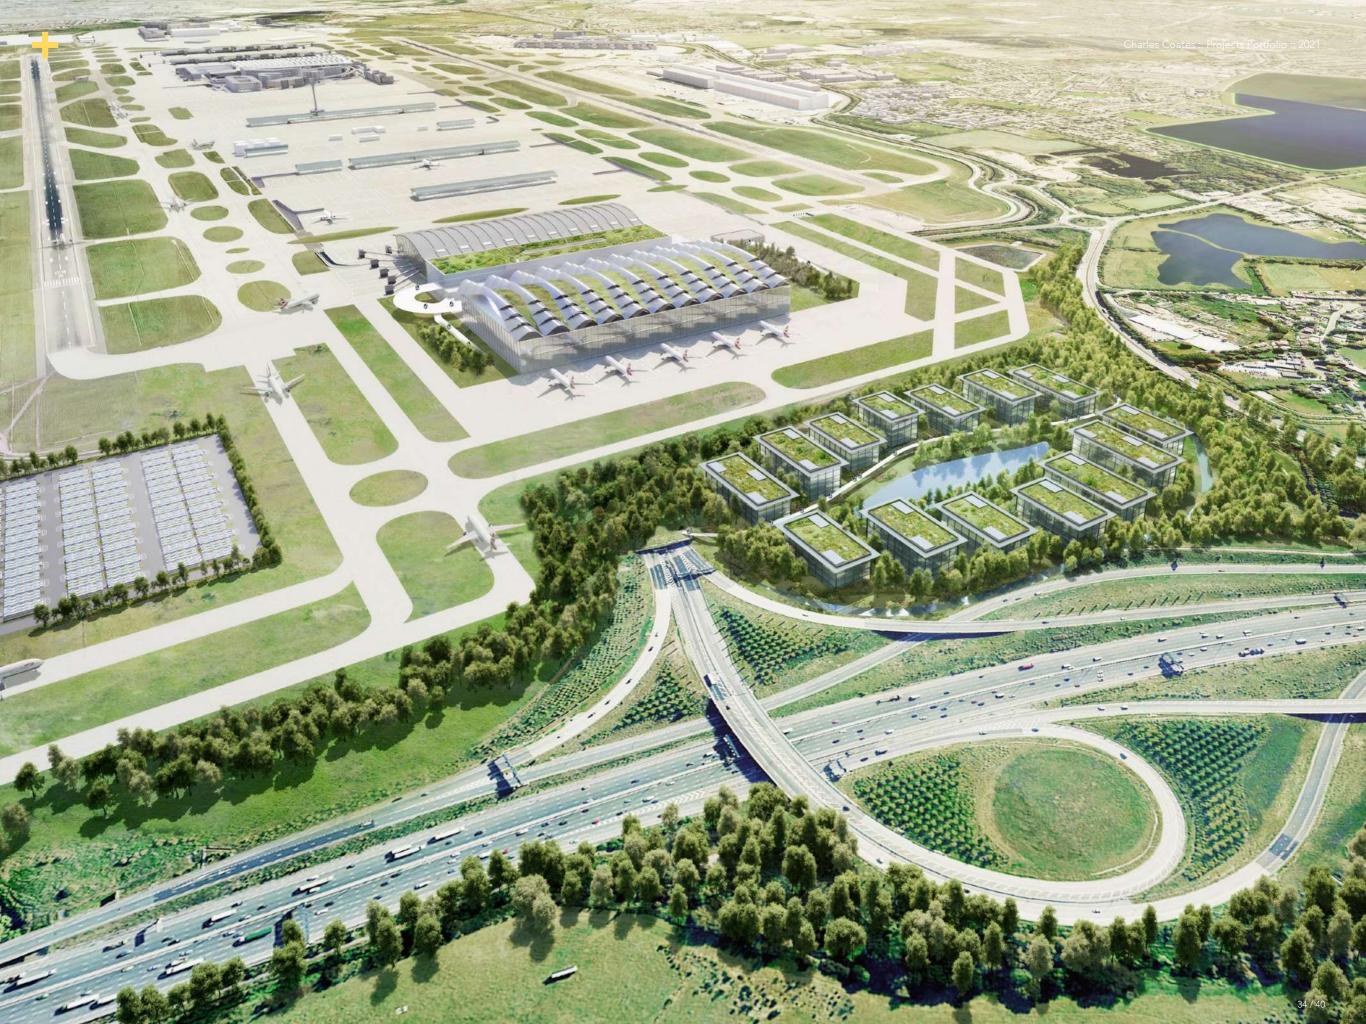

## Gatwick Airport ST

**Grimshaw Architects** 

:: Architect: Туре:

12/08 - 11/09 Time:

Gatwick, London Location:

BUA Area: 770,000 ft<sup>2</sup>

Value: £135m RIBA C-E Stages:

Part II Architect Role:

NEC 3 Contract:

Client: BAA Ltd

Bodies: Jacobs

Costain

Zumtobel & JCD