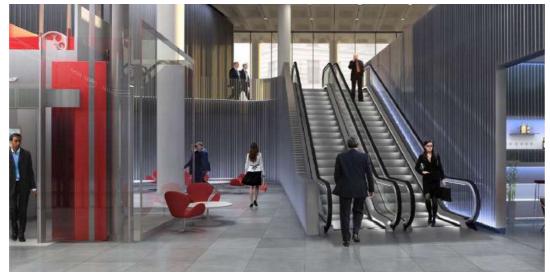

# Saint Bolotophs

: Architect: Grimshaw Architects

Type: Commercial Offices

Time: 08/09 - 10/10

Location: Liverpool St, London

BUA Area: 53,000 m<sup>2</sup>

₩ Value: £145m

Stages: RIBA K-L

Role: Part II Architect

Contract: NEC 3

Client: Minerva PLC

Bodies: Skanska

Arups

Levolux ISG