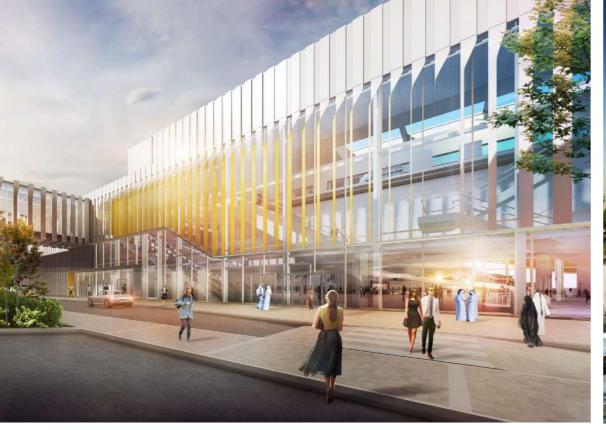

### Doha Law & **Justice Courts**

### 

**GAJ Architects** :: Architect:

Type: Commercial

10/14 - 11/14 Time:

Doha, Qatar Location:

40,000 m<sup>2</sup> BUA Area:

Value: Undisclosed Competition Stages:

Senior Architect Role:

Client: **QA** Legal Body

Court of Appeal Achieved: 2,405 sqm Required: 9,585 sqm A: G+4, B: G+3, C: G+1