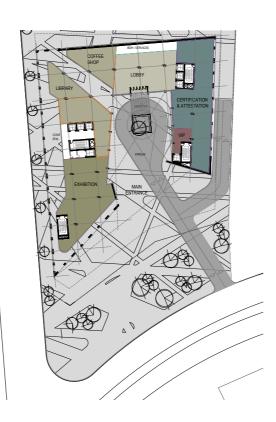

### Doha Law Chambers

### 

:: Architect: GAJ Architects

:: Type: Commercial

Time: 10/14 - 11/14

Location: Doha, Qatar

**BUA** Area: 20,000 m<sup>2</sup>

·· Value: Undisclosed

Stages: Competition

Role: Senior Architect

Contract: Competition

Client: QA Legal Body

DE LUGBY

GROUND FLOOR PLAN