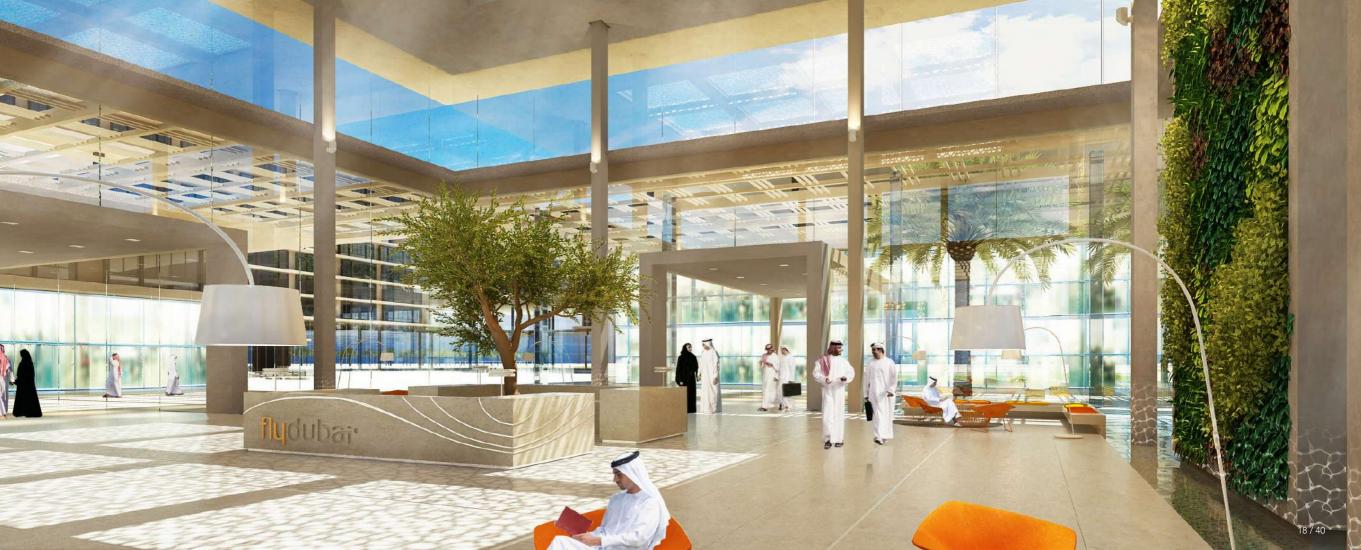

# Fly Dubai HQ

### 

**ZAD Studio** Architect: Commercial Type: 02/16 - 05/16 Time: Warsan 3, Dubai Location:

550,000 m<sup>2</sup> BUA Area: Value: 600m Aed

Stages: **Invited Competition** 

Role: Senior Architect

Fly Dubai Client: **Bodies:** 