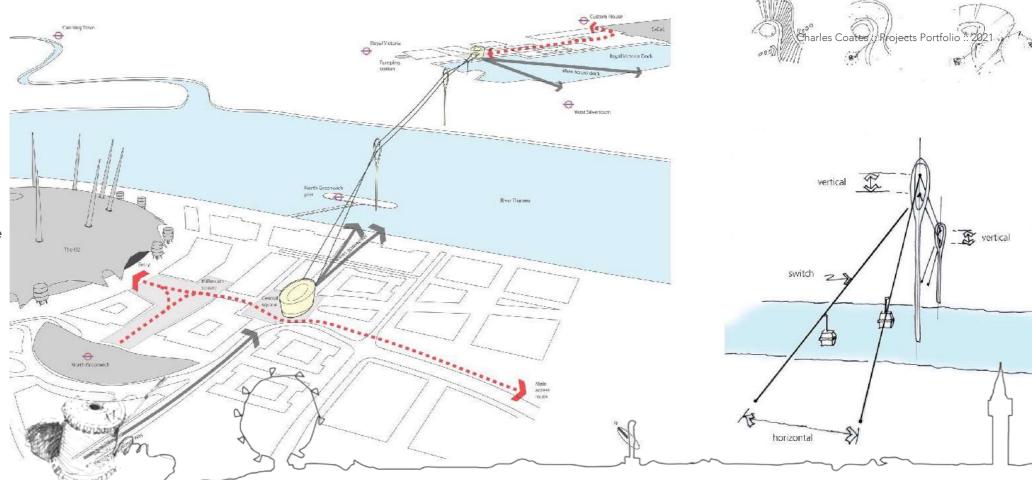

### Greenwich Cable Car

### 

: Architect: Grimshaw Architects

ii Type: Transport / Infrastructure

Time: 06/10 - 07/10

Location: Greenwich, London

Distance: 2.4 km Value: £25m

Stages: CompetitionRole: Part II ArchitectContract: Competition

Client: TFL

LDA

London Olympic Committee