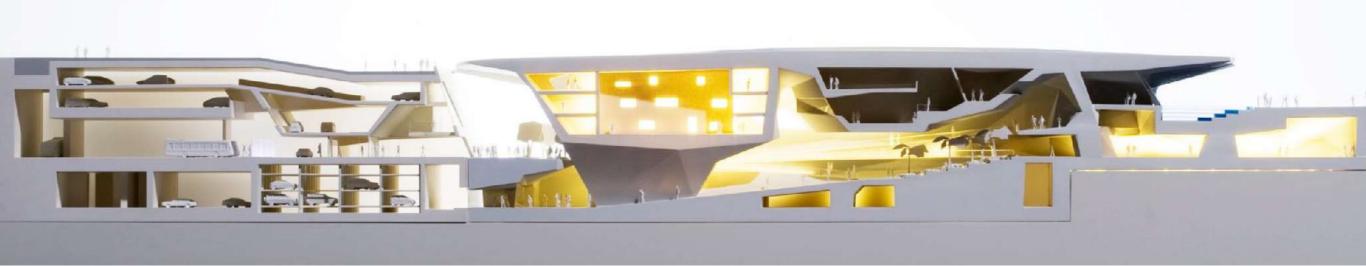

### Doha Law & **Justice Courts**

### 

**GAJ Architects** :: Architect:

Type: Commercial

10/14 - 11/14 Time:

Doha, Qatar Location:

40,000 m<sup>2</sup> BUA Area:

Value: Undisclosed Competition Stages:

Senior Architect Role:

Client: **QA** Legal Body

Court of Appeal Achieved: 2,405 sqm Required: 9,585 sqm A: G+4, B: G+3, C: G+1

### **Family Court**

Achieved: 1,937 sqm Required: 6,510 sqm A: G+1, B: G+5

#### Macro & Micro Civil Court

Achieved: 1,261 sqm Required: 5,011 sqm A: G+6, B: G+5

#### Court of Felonies & Misdemeanors

Achieved: 1,491 sqm Required: 5,956 sqm A: G+4