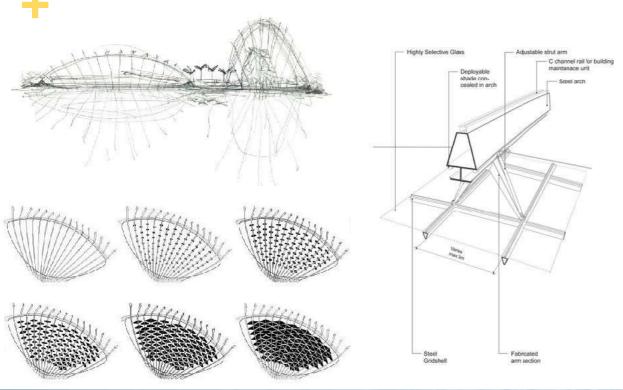

Architect:

ZAD Studio

**::** Type:

Residential

Time:

12/15 - 02/16

:: Location:

Creek Harbour

BUA Area:

85,500 m<sup>2</sup>

**::** Value:

270m Aed

Stages:

Competition Senior Architect

Role:
Client:

Emaar

Bodies:

Arif Bintoak









# Fly Dubai HQ

### 

**ZAD Studio** Architect: Commercial Type: 02/16 - 05/16 Time: Warsan 3, Dubai Location:

550,000 m<sup>2</sup> BUA Area: Value: 600m Aed

Stages: **Invited Competition** 

Role: Senior Architect

Fly Dubai Client: **Bodies:** 

















"Consultant: Atkins
"Type: Masterplan, Commercial & Residential
"Time: 02/17 - 04/17
"Location: La Mer, Dubai
"BUA Area: 100,000 m²
"Value: 500m Aed
"Stages: RIBA A-D
Role: Senior Architectural Consultant
"Client: Dubai Properties
"Bodies: Dubai Properties

































## Gatwick Airport ST

**Grimshaw Architects** 

:: Architect: Туре:

12/08 - 11/09 Time:

Gatwick, London Location:

BUA Area: 770,000 ft<sup>2</sup>

Value: £135m RIBA C-E Stages:

Part II Architect Role:

NEC 3 Contract:

Client: BAA Ltd

Bodies: Jacobs

Costain

Zumtobel & JCD











# Saint Bolotophs

: Architect: Grimshaw Architects

Type: Commercial Offices

Time: 08/09 - 10/10

Location: Liverpool St, London

BUA Area: 53,000 m<sup>2</sup>

₩ Value: £145m

Stages: RIBA K-L

Role: Part II Architect

Contract: NEC 3

Client: Minerva PLC

Bodies: Skanska

Arups

Levolux ISG































### Greenwich Cable Car

### 

: Architect: Grimshaw Architects

ii Type: Transport / Infrastructure

Time: 06/10 - 07/10

Location: Greenwich, London

Distance: 2.4 km