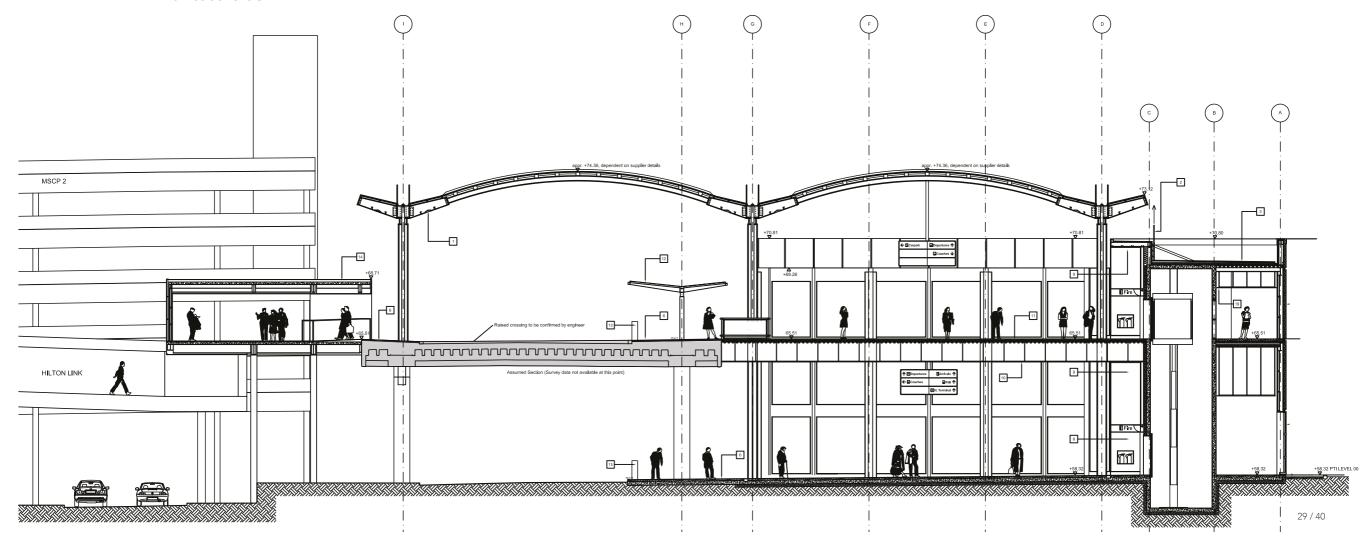

## Gatwick Airport ST

**Grimshaw Architects** 

:: Architect: Туре:

12/08 - 11/09 Time:

Gatwick, London Location:

BUA Area: 770,000 ft<sup>2</sup>

Value: £135m RIBA C-E Stages:

Part II Architect Role:

NEC 3 Contract:

Client: BAA Ltd

Bodies: Jacobs

Costain

Zumtobel & JCD