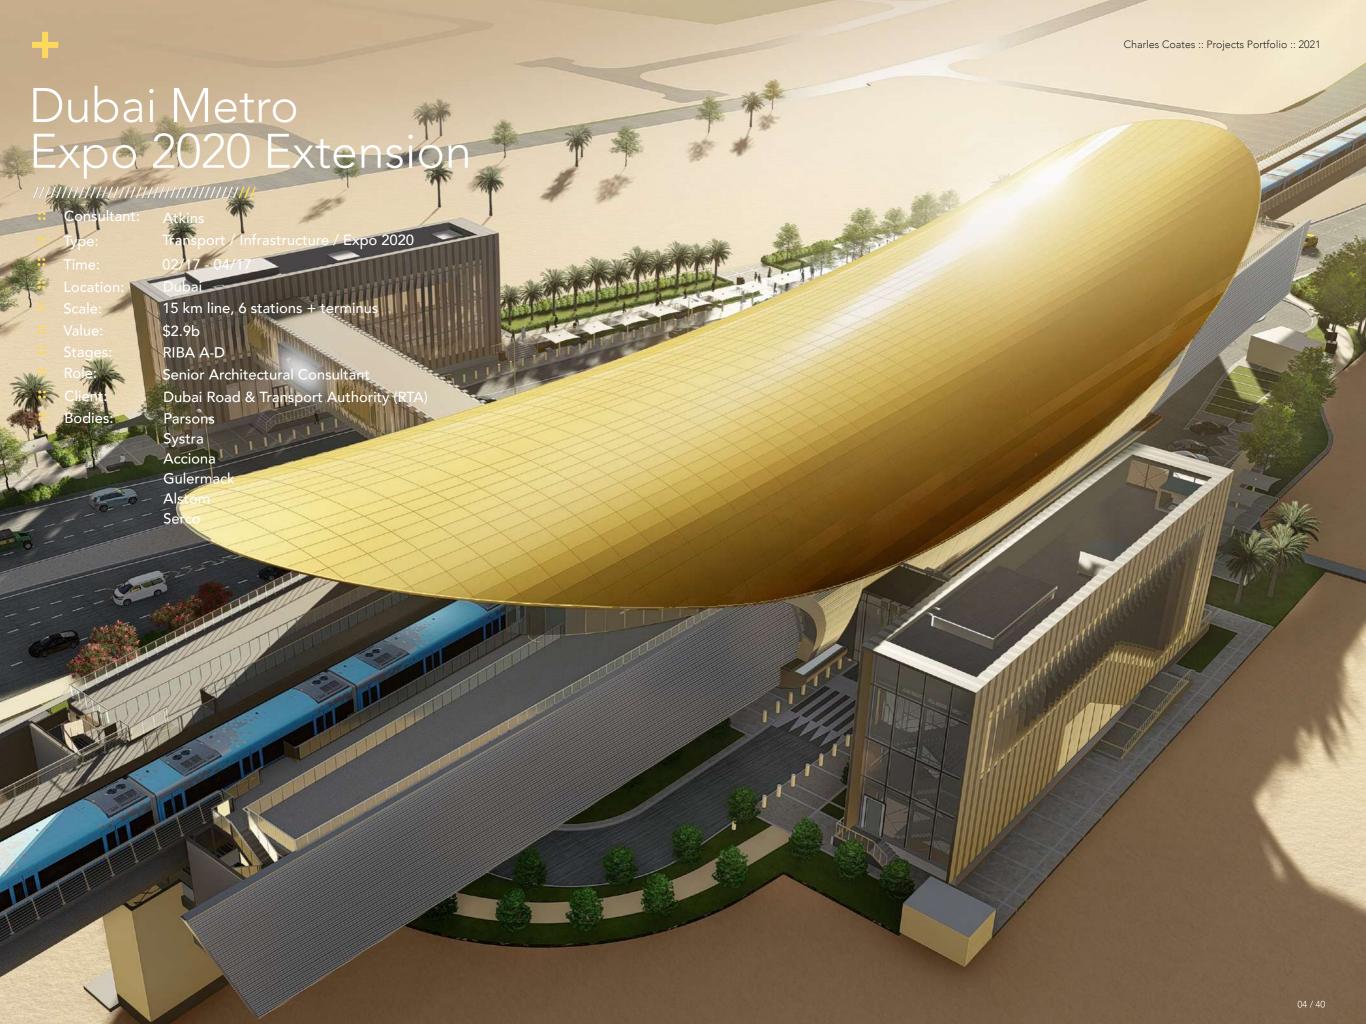

"Consultant: Atkins
"Type: Masterplan, Commercial & Residential
"Time: 02/17 - 04/17
"Location: La Mer, Dubai
"BUA Area: 100,000 m²
"Value: 500m Aed
"Stages: RIBA A-D
Role: Senior Architectural Consultant
"Client: Dubai Properties
"Bodies: Dubai Properties