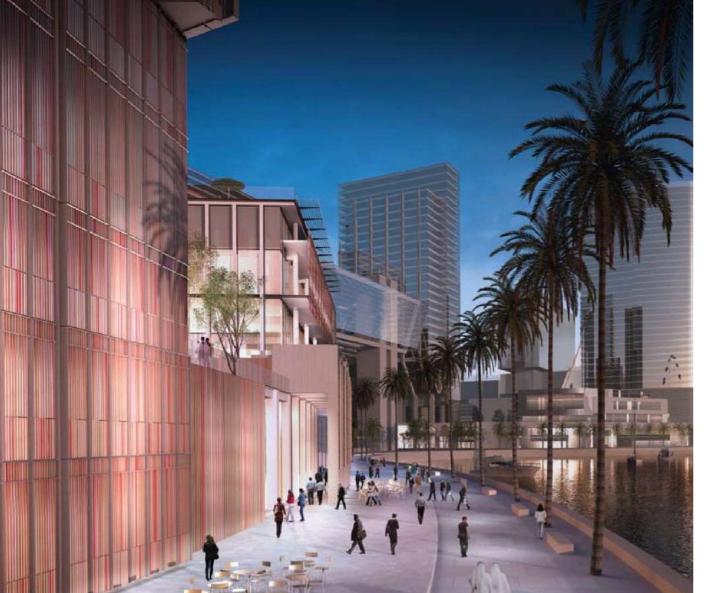

### Four Seasons Hotel

### 

: Architect: PLP

Type: Hotel

Time: 05/11 - 01/12

Location: Sowwah Island, AD

BUA Area: 99,000 m²Value: £130m

Stages: RIBA B-D

Role: Part III Architect

Client Mubadala

Bodies: Buro Happold