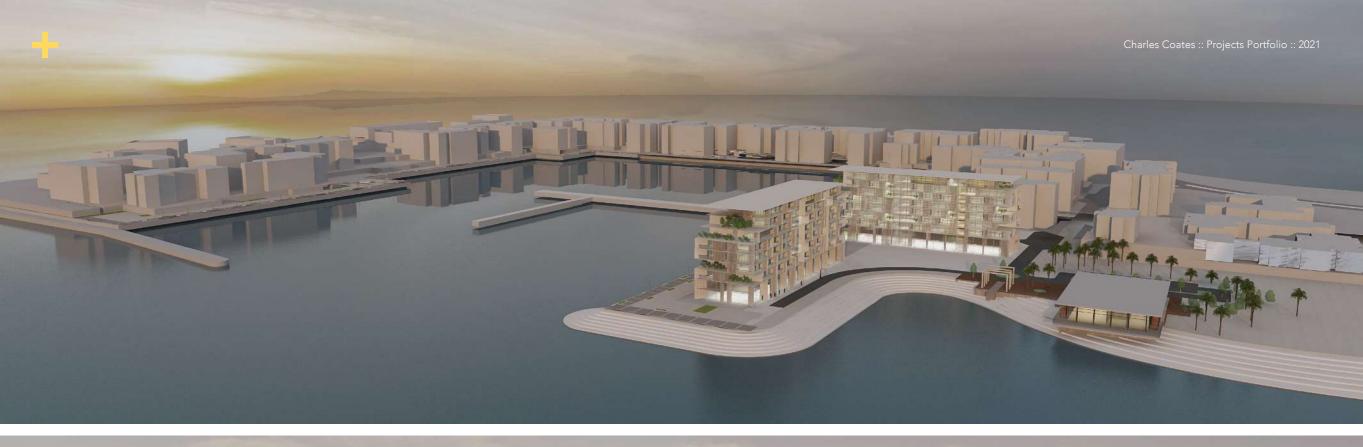

"Consultant: Atkins
"Type: Masterplan, Commercial & Residential
"Time: 02/17 - 04/17
"Location: La Mer, Dubai
"BUA Area: 100,000 m²
"Value: 500m Aed
"Stages: RIBA A-D
Role: Senior Architectural Consultant
"Client: Dubai Properties
"Bodies: Dubai Properties