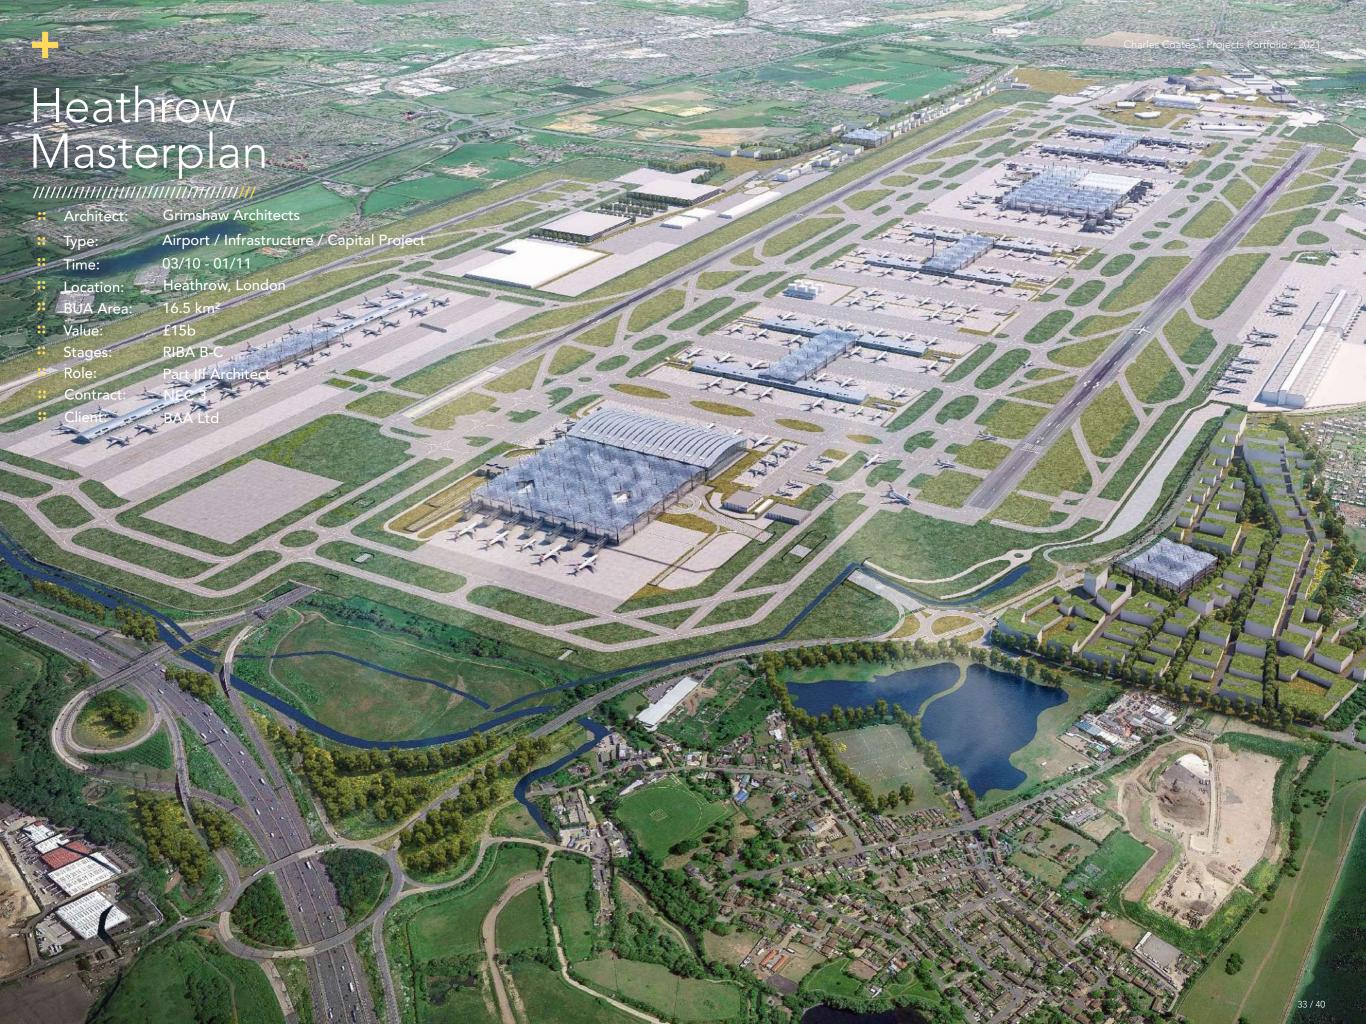

## Gatwick Airport ST

**Grimshaw Architects** 

:: Architect: Туре:

12/08 - 11/09 Time:

Gatwick, London Location:

BUA Area: 770,000 ft<sup>2</sup>

Value: £135m RIBA C-E Stages:

Part II Architect Role:

NEC 3 Contract:

Client: BAA Ltd

Bodies: Jacobs

Costain

Zumtobel & JCD