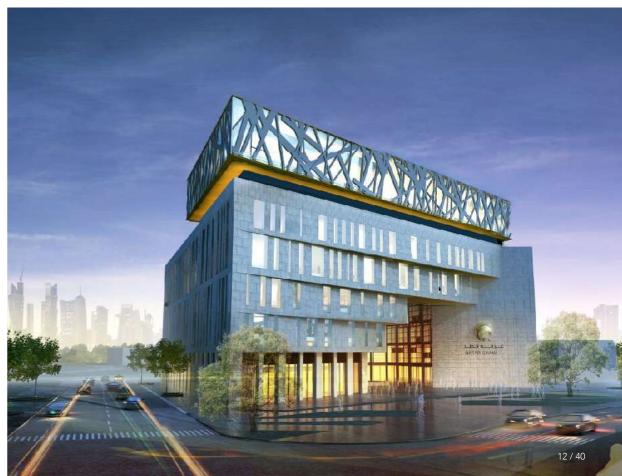

### Doha Law Chambers

### 

:: Architect: GAJ Architects

:: Type: Commercial

Time: 10/14 - 11/14

Location: Doha, Qatar

**BUA** Area: 20,000 m<sup>2</sup>

·· Value: Undisclosed

Stages: Competition

Role: Senior Architect

Contract: Competition

Client: QA Legal Body

DE LUGBY

GROUND FLOOR PLAN