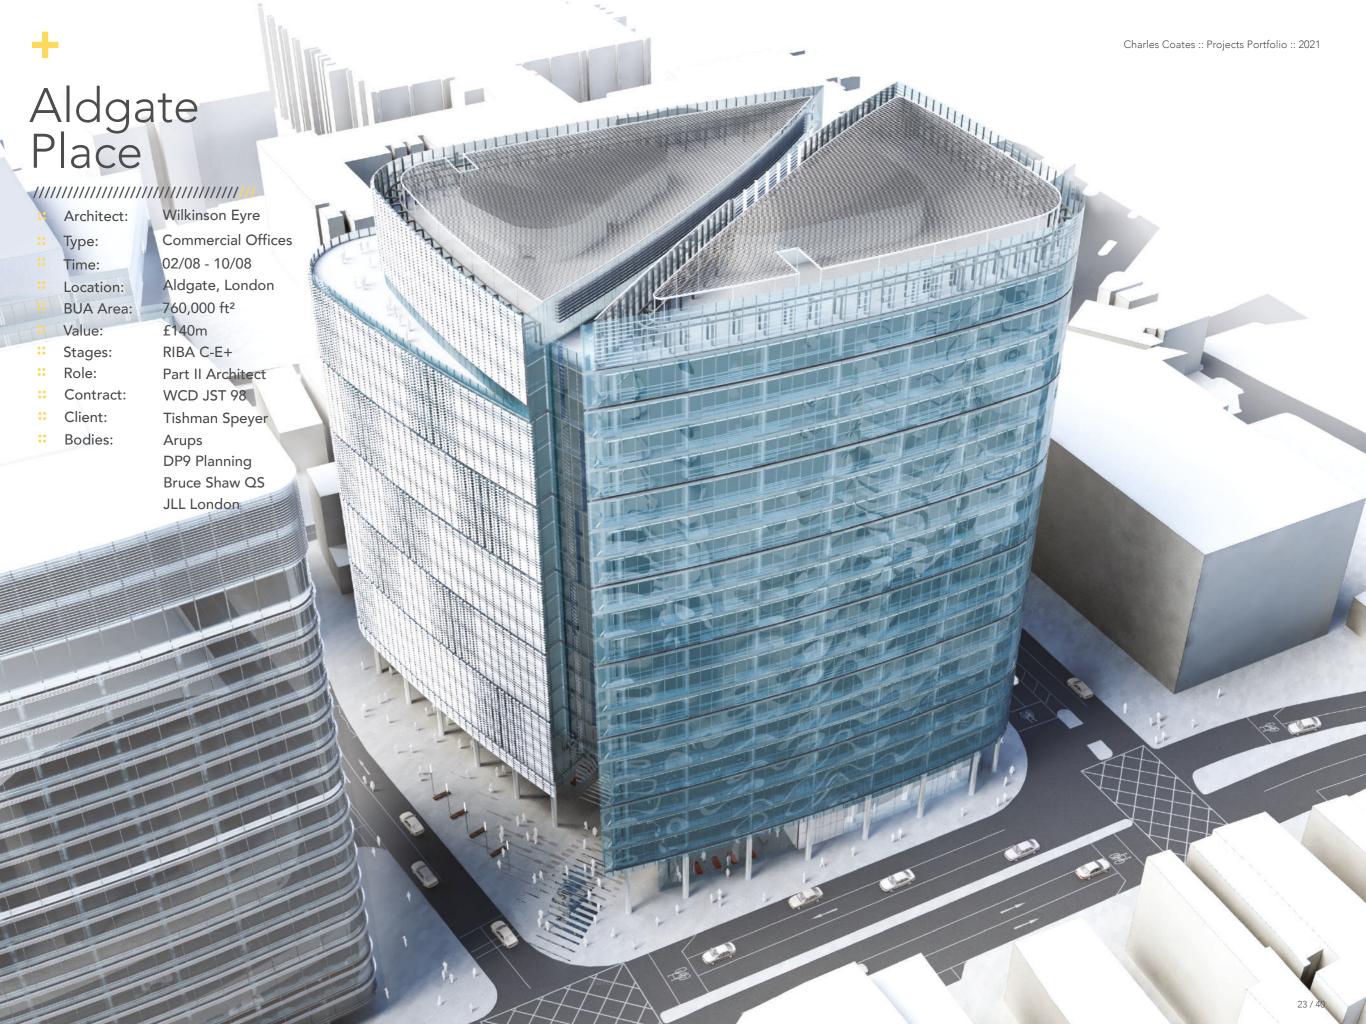

### 

: Architect: PLP

Type: Hotel

Time: 05/11 - 01/12

Location: Sowwah Island, AD

BUA Area: 99,000 m²Value: £130m

Stages: RIBA B-D

Role: Part III Architect