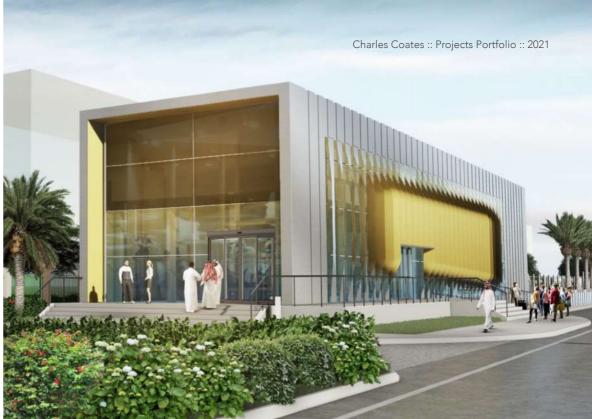

### Doha Law & **Justice Courts**

### 

**GAJ Architects** :: Architect:

Type: Commercial

10/14 - 11/14 Time:

Doha, Qatar Location:

40,000 m<sup>2</sup> BUA Area:

Value: Undisclosed Competition Stages:

Senior Architect Role:

Client: **QA** Legal Body

Court of Appeal Achieved: 2,405 sqm Required: 9,585 sqm A: G+4, B: G+3, C: G+1