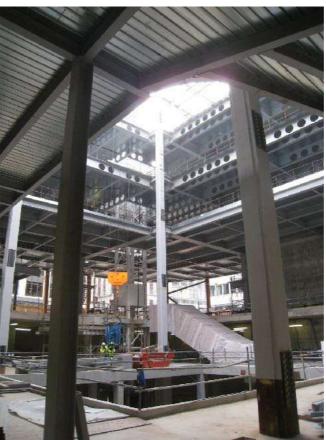

# Saint Bolotophs

: Architect: Grimshaw Architects

Type: Commercial Offices

Time: 08/09 - 10/10

Location: Liverpool St, London

BUA Area: 53,000 m<sup>2</sup>

₩ Value: £145m

Stages: RIBA K-L

Role: Part II Architect

Contract: NEC 3

Client: Minerva PLC

Bodies: Skanska

Arups

Levolux ISG