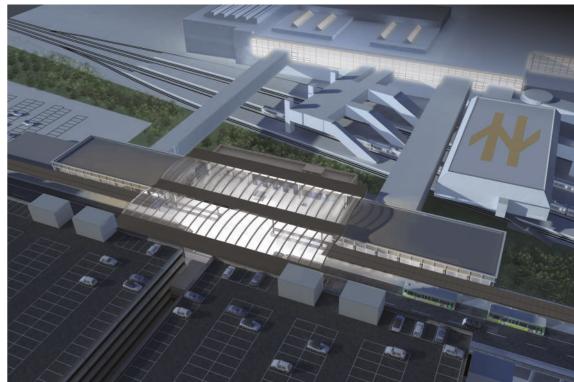

## Gatwick Airport ST

**Grimshaw Architects** 

:: Architect: Туре:

12/08 - 11/09 Time:

Gatwick, London Location:

BUA Area: 770,000 ft<sup>2</sup>

Value: £135m RIBA C-E Stages:

Part II Architect Role:

NEC 3 Contract:

Client: BAA Ltd

Bodies: Jacobs

Costain

Zumtobel & JCD