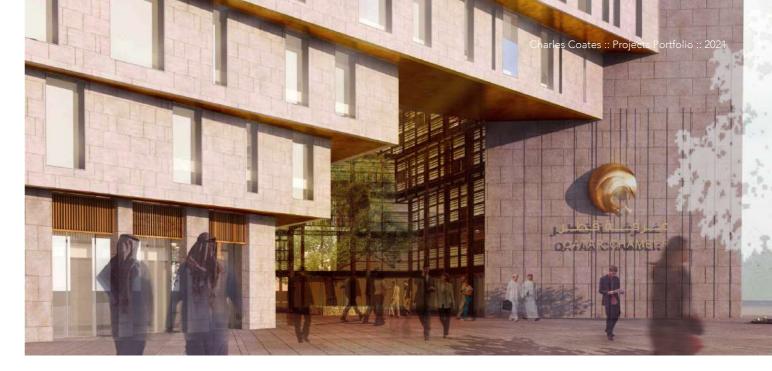

### Doha Law & **Justice Courts**

### 

**GAJ Architects** :: Architect:

Type: Commercial

10/14 - 11/14 Time:

Doha, Qatar Location:

40,000 m<sup>2</sup> BUA Area:

Value: Undisclosed Competition Stages:

Senior Architect Role:

Client: **QA** Legal Body

Court of Appeal Achieved: 2,405 sqm Required: 9,585 sqm A: G+4, B: G+3, C: G+1