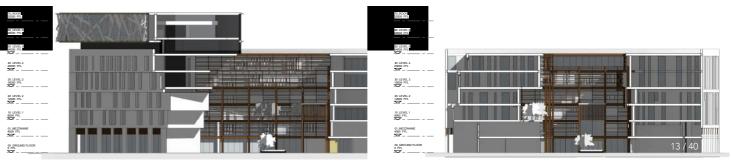

### Doha Law Chambers

### 

:: Architect: GAJ Architects

:: Type: Commercial

Time: 10/14 - 11/14

Location: Doha, Qatar

**BUA** Area: 20,000 m<sup>2</sup>

·· Value: Undisclosed

Stages: Competition

Role: Senior Architect

Contract: Competition

Client: QA Legal Body

DE LUGBY

GROUND FLOOR PLAN

### **SECTIONS**