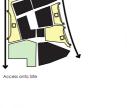

### Doha Law & **Justice Courts**

### 

**GAJ Architects** :: Architect:

Type: Commercial

10/14 - 11/14 Time:

Doha, Qatar Location:

40,000 m<sup>2</sup> BUA Area:

Value: Undisclosed Competition Stages:

Senior Architect Role:

Client: **QA** Legal Body

Court of Appeal Achieved: 2,405 sqm Required: 9,585 sqm A: G+4, B: G+3, C: G+1

### **Family Court**

Achieved: 1,937 sqm Required: 6,510 sqm A: G+1, B: G+5

#### Macro & Micro Civil Court

Achieved: 1,261 sqm Required: 5,011 sqm A: G+6, B: G+5

#### Court of Felonies & Misdemeanors

Achieved: 1,491 sqm Required: 5,956 sqm A: G+4