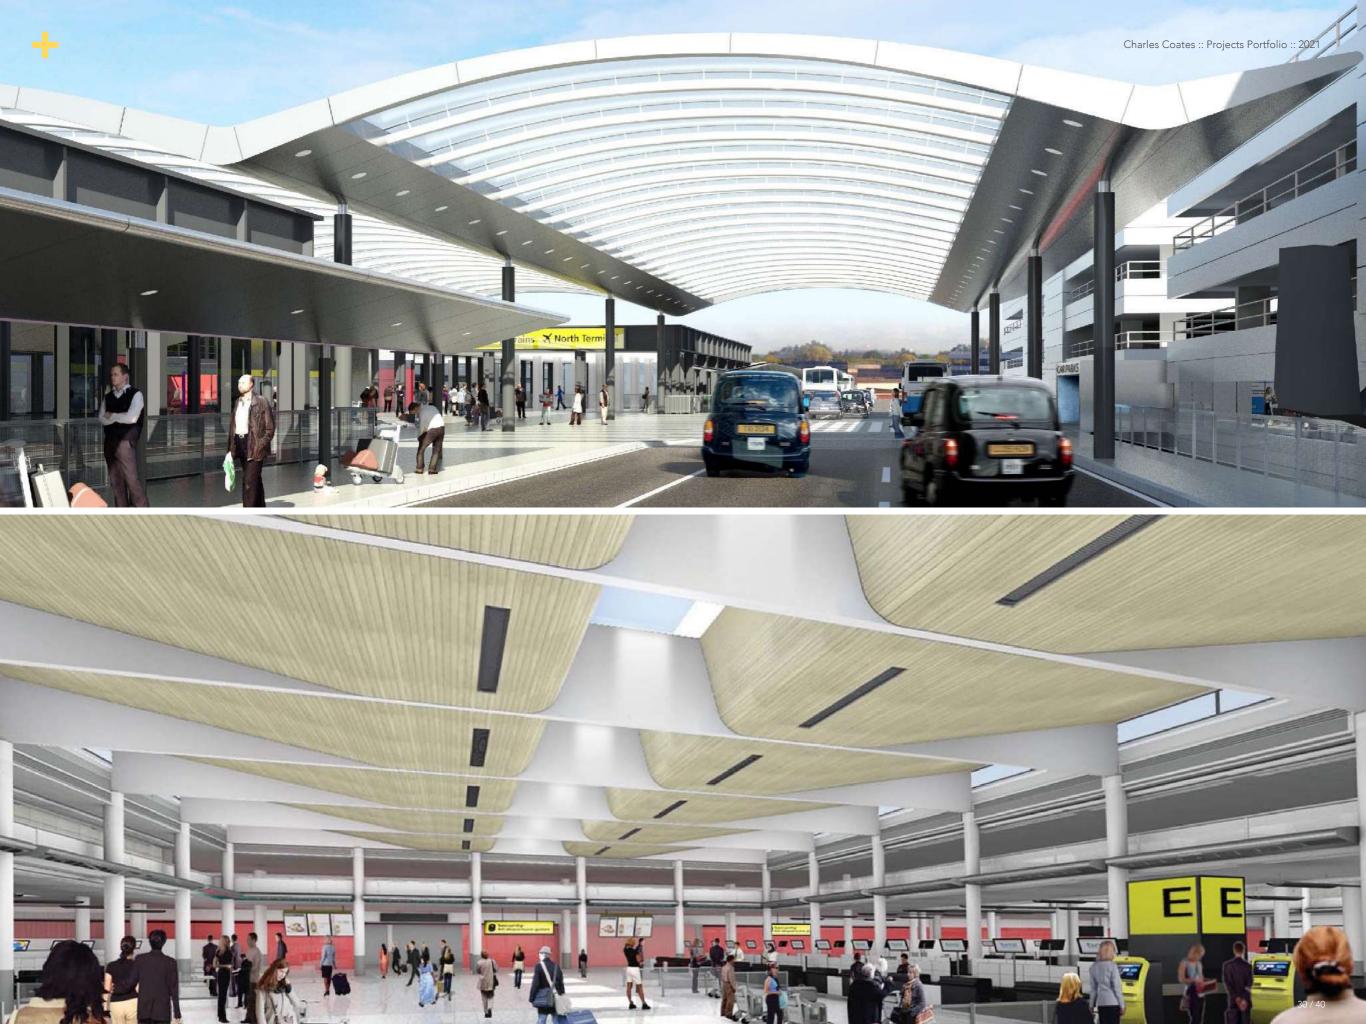

## Gatwick Airport ST

**Grimshaw Architects** 

:: Architect: Туре:

12/08 - 11/09 Time:

Gatwick, London Location:

BUA Area: 770,000 ft<sup>2</sup>

Value: £135m RIBA C-E Stages:

Part II Architect Role:

NEC 3 Contract:

Client: BAA Ltd

Bodies: Jacobs

Costain

Zumtobel & JCD