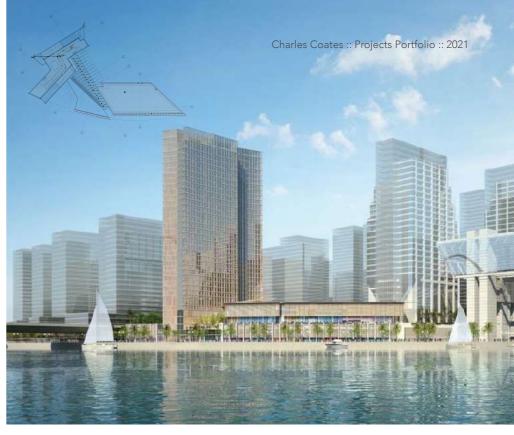

### Four Seasons Hotel

### 

: Architect: PLP

Type: Hotel

Time: 05/11 - 01/12

Location: Sowwah Island, AD

BUA Area: 99,000 m²Value: £130m

Stages: RIBA B-D

Role: Part III Architect

Client Mubadala

Bodies: Buro Happold