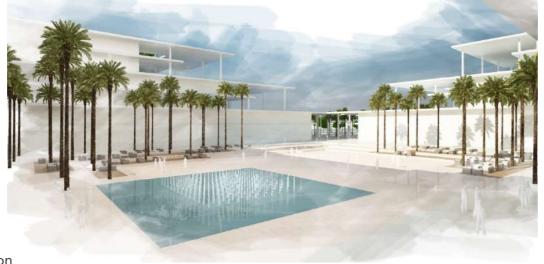

# Creek Harbour

### 

:: Architect:

ZAD Studio

**::** Type:

Residential

Time:

12/15 - 02/16

:: Location:

Creek Harbour

BUA Area:

85,500 m<sup>2</sup>

**::** Value:

270m Aed

Stages:

Competition Senior Architect

Role:
Client:

Emaar

Bodies:

Arif Bintoak