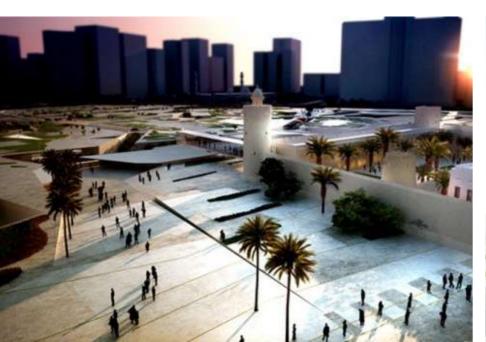

### Doha Law & **Justice Courts**

### 

**GAJ Architects** :: Architect:

Type: Commercial

10/14 - 11/14 Time:

Doha, Qatar Location:

40,000 m<sup>2</sup> BUA Area:

Value: Undisclosed Competition Stages:

Senior Architect Role:

Client: **QA** Legal Body

Court of Appeal Achieved: 2,405 sqm Required: 9,585 sqm A: G+4, B: G+3, C: G+1

### **Family Court**

Achieved: 1,937 sqm Required: 6,510 sqm A: G+1, B: G+5

#### Macro & Micro Civil Court

Achieved: 1,261 sqm Required: 5,011 sqm A: G+6, B: G+5

#### Court of Felonies & Misdemeanors

Achieved: 1,491 sqm Required: 5,956 sqm A: G+4