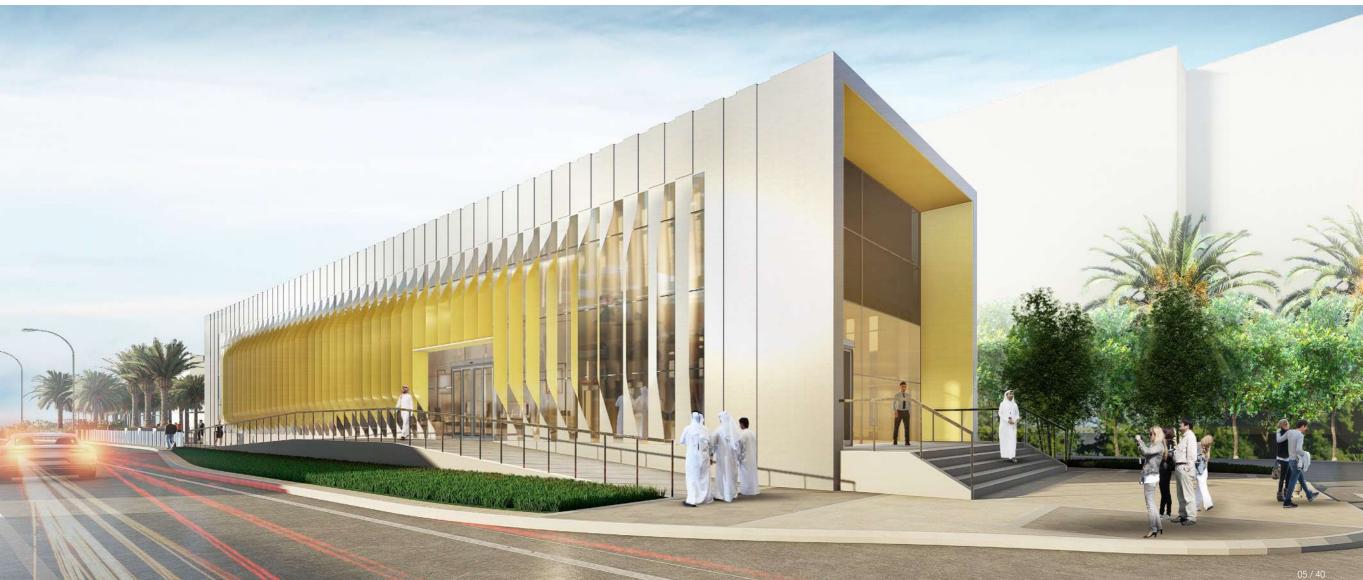

### Doha Law Chambers

### 

:: Architect: GAJ Architects

:: Type: Commercial

Time: 10/14 - 11/14

Location: Doha, Qatar

**BUA** Area: 20,000 m<sup>2</sup>

·· Value: Undisclosed

Stages: Competition

Role: Senior Architect

Contract: Competition

Client: QA Legal Body

DE LUGBY

GROUND FLOOR PLAN