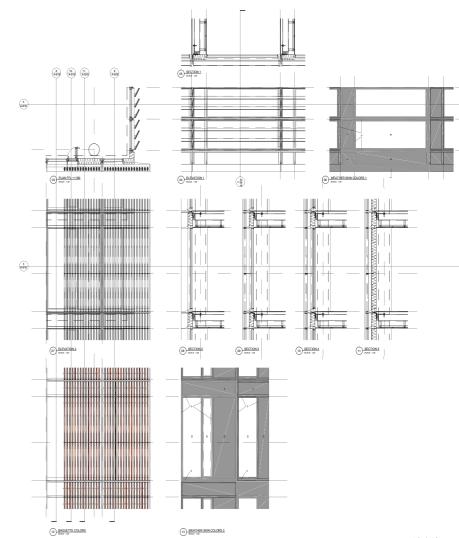

# Charles Coates :: Projects Portfolio

- / Capital Projects + Infrastructure + Masterplans + Commercial + Residential + EXPO 2020
- // Architecture & Built Environment Consultant
- /// ARB. RIBA. MBA.
- //// 2021











































### Four Seasons Hotel

### 

: Architect: PLP

Type: Hotel

Time: 05/11 - 01/12

Location: Sowwah Island, AD

BUA Area: 99,000 m²Value: £130m

Stages: RIBA B-D

Role: Part III Architect

Client Mubadala

Bodies: Buro Happold















### Doha Law & **Justice Courts**

### 

**GAJ Architects** :: Architect:

Type: Commercial

10/14 - 11/14 Time:

Doha, Qatar Location:

40,000 m<sup>2</sup> BUA Area:

Value: Undisclosed Competition Stages:

Senior Architect Role:

Client: **QA** Legal Body





Court of Appeal Achieved: 2,405 sqm Required: 9,585 sqm A: G+4, B: G+3, C: G+1



### **Family Court**

Achieved: 1,937 sqm Required: 6,510 sqm A: G+1, B: G+5



#### Macro & Micro Civil Court

Achieved: 1,261 sqm Required: 5,011 sqm A: G+6, B: G+5



#### Court of Felonies & Misdemeanors

Achieved: 1,491 sqm Required: 5,956 sqm A: G+4





































### Doha Law Chambers

### 

:: Architect: GAJ Architects

:: Type: Commercial

Time: 10/14 - 11/14

Location: Doha, Qatar

**BUA** Area: 20,000 m<sup>2</sup